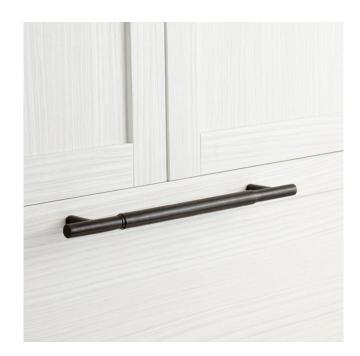

### COLMAR SOLID BRONZE APPLIANCE PULL

SKU: 949196

Code: SH450254, SH450261

#### **FEATURES**

Design: Modern

Product Finish: Dark Bronze

Material: Bronze Height: 3/4" Depth: 2-1/8"

Mounting Hardware Included: Yes Mounting Hardware Concealed: Yes

Mounts From: Back

REVISED 4/3/2023