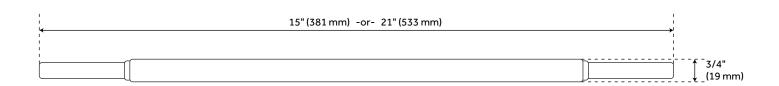

#### **ADDITIONAL FEATURES**

- Sold Individually.
- 12" Center overall dimensions: 15" W x 3/4" H x 2-1/8" D.
- 18" Center overall dimensions: 21" W x 3/4" H x 2-1/8" D.