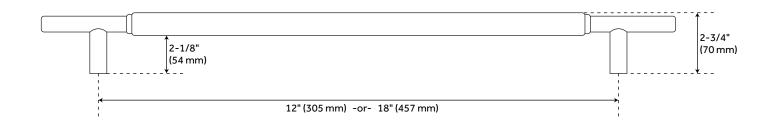

#### **FEATURES**

Design: Modern

Product Finish: Dark Bronze

Material: Bronze Height: 3/4" Depth: 2-1/8"

Mounting Hardware Included: Yes Mounting Hardware Concealed: Yes

Mounts From: Back

REVISED 4/3/2023

#### **ADDITIONAL FEATURES**

- Sold Individually.
- 12" Center overall dimensions: 15" W x 3/4" H x 2-1/8" D.
- 18" Center overall dimensions: 21" W x 3/4" H x 2-1/8" D.