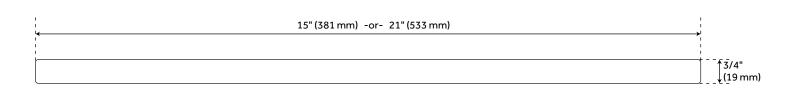

#### **ADDITIONAL FEATURES**

- Sold Individually.
- 12" Center overall dimensions: 15" W x 3/4" H x 2-1/4" D.
- 18" Center overall dimensions:21" W x 3/4" H x 2-1/4" D.