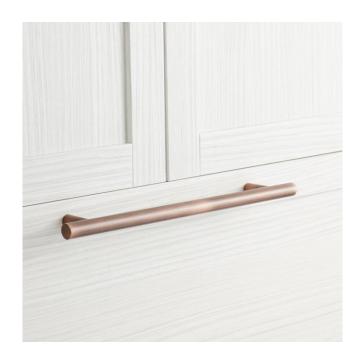

### AVIGNON SOLID BRASS APPLIANCE PULL

SKU: 949197

Code: SH479467, SH450266, SH479468, SH450267, SH450268, SH450269, SH450270, SH450271, SH450272, SH450273

#### **FEATURES**

Design: Modern Material: Brass Height: 3/4" Depth: 2-1/4"

Mounting Hardware Included: Yes Mounting Hardware Concealed: Yes

Mounts From: Back

**REVISED 4/3/2023** 

#### **ADDITIONAL FEATURES**

- Sold Individually.
- 12" Center overall dimensions: 15" W x 3/4" H x 2-1/4" D.
- 18" Center overall dimensions:21" W x 3/4" H x 2-1/4" D.