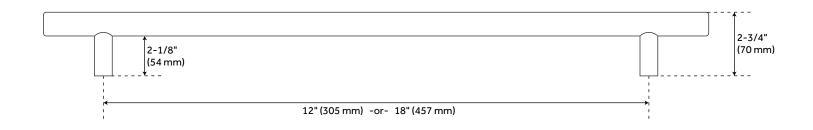

#### **FEATURES**

Design: Modern Material: Brass Height: 3/4" Depth: 2-1/4"

Mounting Hardware Included: Yes Mounting Hardware Concealed: Yes

Mounts From: Back

**REVISED 4/3/2023** 

#### **ADDITIONAL FEATURES**

- Sold Individually.
- 12" Center overall dimensions: 15" W x 3/4" H x 2-1/4" D.
- 18" Center overall dimensions:21" W x 3/4" H x 2-1/4" D.