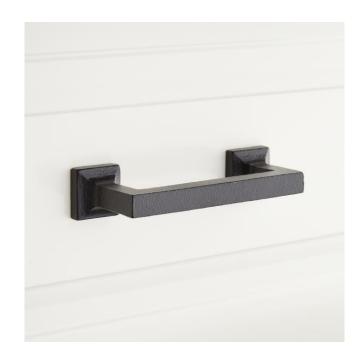

## ROSSER SOLID BRONZE CABINET PULL

SKU: 949198

Code: SH450249, SH450250, SH450251

#### **FEATURES**

Design: Rustic

Product Finish: Dark Bronze

Material: Bronze

Height: 1"

Mounting Hardware Included: Yes Mounting Hardware Concealed: Yes

Mounts From: Back

**REVISED 4/3/2023** 