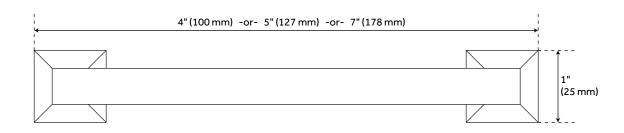

#### **ADDITIONAL FEATURES**

- Sold Individually.
- 3" Center overall dimensions: 4" W x 1" H x 1-3/4" D.
- 4" Center overall dimensions: 5" W x 1" H x 1-3/4" D.
- 6" Center overall dimensions: 7" W x 1" H x 1-7/8" D.