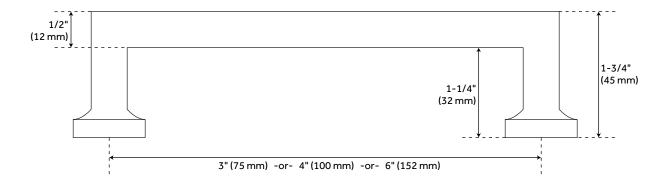

#### **ADDITIONAL FEATURES**

- Sold Individually.
- 3" Center overall dimensions: 4" W x 1" H x 1-3/4" D.
- 4" Center overall dimensions: 5" W x 1" H x 1-3/4" D.
- 6" Center overall dimensions: 7" W x 1" H x 1-7/8" D.