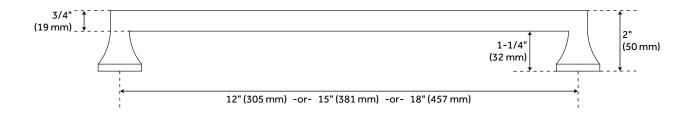

#### **FEATURES**

Design: Traditional

Product Finish: Dark Bronze

Material: Bronze Height: 1-1/2" Depth: 2"

Mounting Hardware Included: Yes Mounting Hardware Concealed: Yes

Mounts From: Back

REVISED 4/3/2023

#### **ADDITIONAL FEATURES**

- Sold Individually.
- 12" Center overall dimensions: 13-1/2" W x 1-1/2" H x 2" D.
- 15" Center overall dimensions: 16-1/2" W x 1-1/2" H x 2" D.
- 18" Center overall dimensions: 19-1/2" W x 1-1/2" H x 2" D.