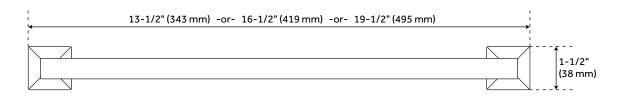

#### **ADDITIONAL FEATURES**

- Sold Individually.
- 12" Center overall dimensions: 13-1/2" W x 1-1/2" H x 2" D.
- 15" Center overall dimensions: 16-1/2" W x 1-1/2" H x 2" D.
- 18" Center overall dimensions: 19-1/2" W x 1-1/2" H x 2" D.