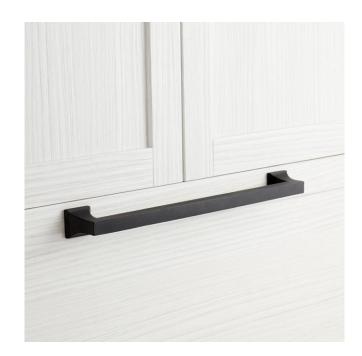

## ROSSER SOLID BRONZE APPLIANCE PULL

SKU: 949199

Code: SH450246, SH450247, SH450248

#### **FEATURES**

Design: Traditional

Product Finish: Dark Bronze

Material: Bronze Height: 1-1/2" Depth: 2"

Mounting Hardware Included: Yes Mounting Hardware Concealed: Yes

Mounts From: Back

REVISED 4/3/2023