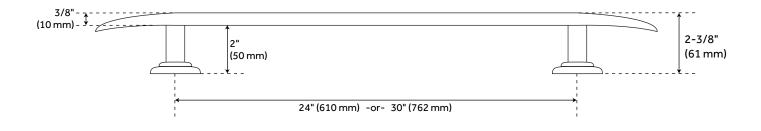

### **ADDITIONAL FEATURES**

- Sold Individually.
- 18" Center overall dimensions: 21-1/2" W x 1-5/8" H x 2-3/8" D.
- 24" Center overall dimensions: 27-1/2" W x 1-5/8" H x 2-3/8" D.
- 30" Center overall dimensions: 33-1/2" W x 1-5/8" H x 2-1/2" D.