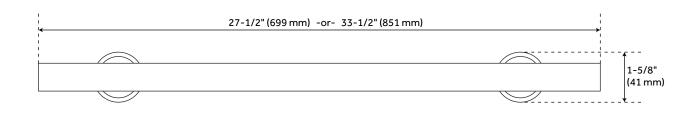

### **ADDITIONAL FEATURES**

- Sold Individually.
- 18" Center overall dimensions: 21-1/2" W x 1-5/8" H x 2-3/8" D.
- 24" Center overall dimensions: 27-1/2" W x 1-5/8" H x 2-3/8" D.
- 30" Center overall dimensions: 33-1/2" W x 1-5/8" H x 2-1/2" D.