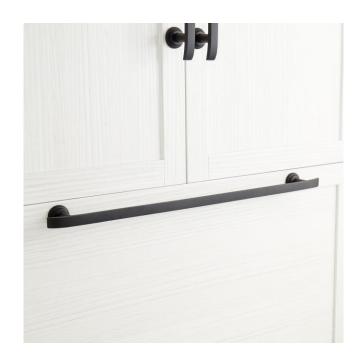

# HOSSBURN SOLID BRONZE APPLIANCE PULL

SKU: 949200

Code: SH450243, SH450244, SH450245

#### **FEATURES**

Design: Modern

Product Finish: Dark Bronze

Material: Bronze

Mounting Hardware Included: Yes Mounting Hardware Concealed: Yes

Mounts From: Back

## HOSSBURN SOLID BRONZE APPLIANCE PULL

SKU: 949200

Code: SH450243, SH450244, SH450245