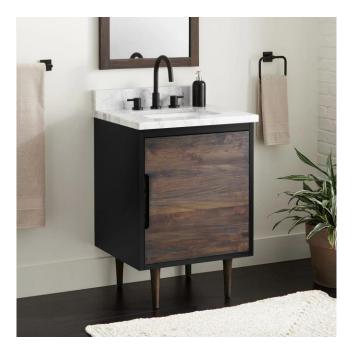

# 24" BIVINS TEAK BATHROOM VANITY FOR RECTANGULAR UNDERMOUNT SINK - JAVA/BLACK

## 24" BIVINS TEAK BATHROOM VANITY FOR RECTANGULAR UNDERMOUNT SINK - JAVA/BLACK