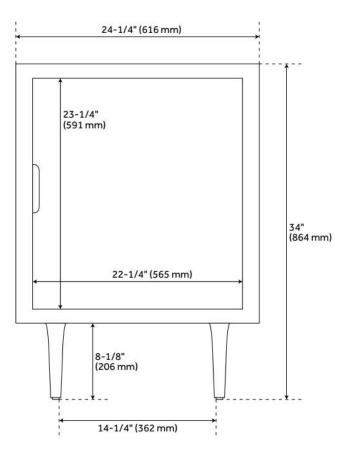

#### FEATURES

Material: Teak Product Finish: Java/Black Number of Doors: 1 Built-In Adjusters: Yes

LISTED ID: 506894