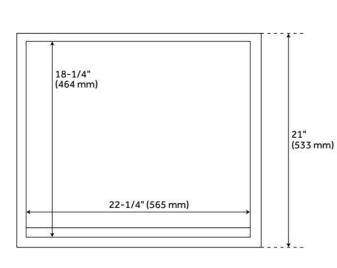

### **ADDITIONAL FEATURES**

- Includes a matching backsplash and a white porcelain sink.
- Granite is A-grade. Polished Carrara Marble is sourced from Italy.
- Each stone top is carved from a single piece of stone and will feature natural variations.
- See Installation Instructions for directions to attach the vanity top and sink.
- Wood finish samples available.