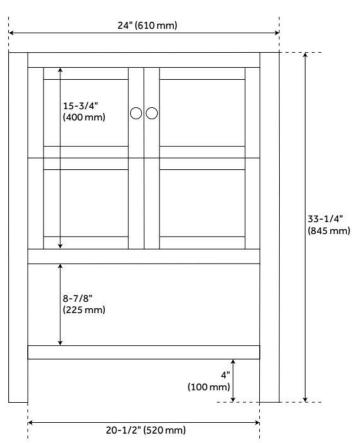

## **FEATURES**

Material: Wood

Product Finish: Ash Brown

Number of Doors: 2 **Dovetail Drawers: Yes** 

Hardware Finish: Brushed Nickel

Built-In Adjusters: Yes

LISTED ID: 506895

## ADDITIONAL FEATURES

- Includes a matching backsplash and a white porcelain sink.
- Granite is A-grade. Polished Carrara Marble is sourced from Italy.
- Each stone top is carved from a single piece of stone and will feature natural variations.
- See Installation Instructions for directions to attach the vanity top and sink.
- All dimensions are (± 1/2").