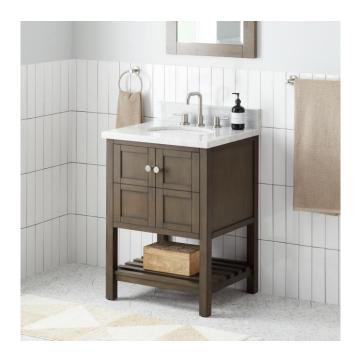

## 24" OLSEN CONSOLE VANITY UNDERMOUNT SINK -**ASH BROWN**

SKU: 949267

Code: SH460350, SH460349, SH460346, SH460351, SH460348, SH454584, SH460345

## **FEATURES**

Material: Wood

Product Finish: Ash Brown

Number of Doors: 2 **Dovetail Drawers: Yes** 

Hardware Finish: Brushed Nickel

Built-In Adjusters: Yes

LISTED ID: 506895

## ADDITIONAL FEATURES

- Includes a matching backsplash and a white porcelain sink.
- Granite is A-grade. Polished Carrara Marble is sourced from Italy.
- Each stone top is carved from a single piece of stone and will feature natural variations.
- See Installation Instructions for directions to attach the vanity top and sink.
- All dimensions are (± 1/2").