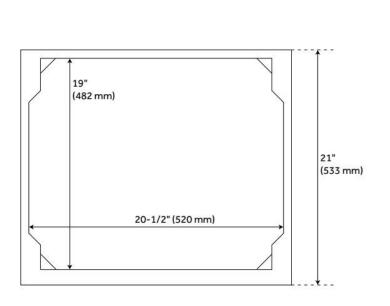

## ADDITIONAL FEATURES

- Includes a matching backsplash and a white porcelain sink.
- Granite is A-grade. Polished Carrara Marble is sourced from Italy.
- Each stone top is carved from a single piece of stone and will feature natural variations.
- See Installation Instructions for directions to attach the vanity top and sink.
- All dimensions are (± 1/2").