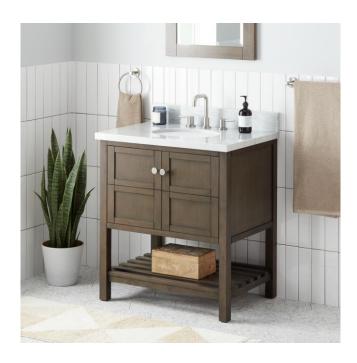

## 30" OLSEN CONSOLE VANITY UNDERMOUNT SINK - ASH BROWN

SKU: 949292

Code: SH460832, SH460833, SH460834, SH460836, SH454587

## 30" OLSEN CONSOLE VANITY UNDERMOUNT SINK -ASH BROWN

SKU: 949292

Code: SH460832, SH460833, SH460834, SH460836, SH454587

REVISED 8/7/2024