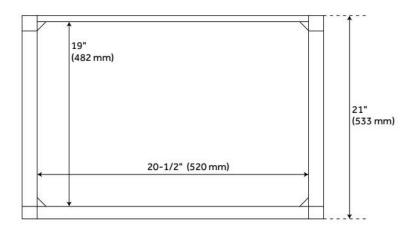

## **ADDITIONAL FEATURES**

- Includes a matching backsplash and white porcelain sink.
- Granite is A-grade. Polished Carrara Marble is sourced from Italy.
- Each stone top is carved from a single piece of stone and will feature natural variations.
- See Installation Instructions for directions to attach the vanity top and sink.