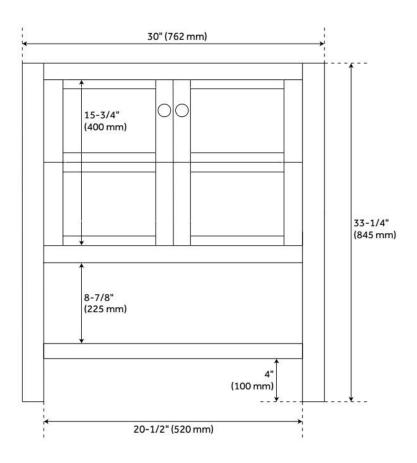

## **FEATURES**

Material: Wood

Product Finish: Ash Brown

Number of Doors: 2 Dovetail Drawers: Yes

Hardware Finish: Brushed Nickel

Built-In Adjusters: Yes

LISTED ID: 506895