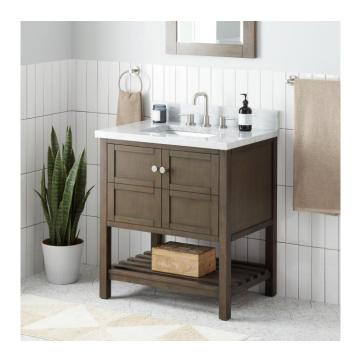

## 30" OLSEN CONSOLE VANITY FOR RECTANGULAR UNDERMOUNT SINK - ASH BROWN

SKU: 949293-RUMB

Code: SH463833, SH463834, SH463835, SH463836, SH463837, SH463838, SH463839, SH463840, SH463845, SH466997, SH466998

## **FEATURES**

Material: Wood

Product Finish: Ash Brown

Number of Doors: 2 Dovetail Drawers: Yes

Hardware Finish: Brushed Nickel

Built-In Adjusters: Yes

LISTED ID: 506897

## **ADDITIONAL FEATURES**

- Includes a matching backsplash and white porcelain sink.
- Granite is A-grade. Polished Carrara Marble is sourced from Italy.
- Each stone top is carved from a single piece of stone and will feature natural variations.
- See Installation Instructions for directions to attach the vanity top and sink.
- All dimensions are (± 1/2").