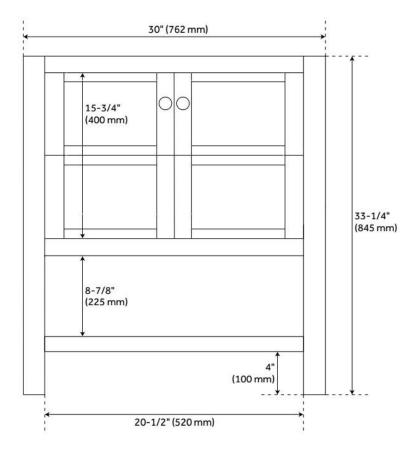

## **ADDITIONAL FEATURES**

- Includes a matching backsplash and white porcelain sink.
- Granite is A-grade. Polished Carrara Marble is sourced from Italy.
- Each stone top is carved from a single piece of stone and will feature natural variations.
- See Installation Instructions for directions to attach the vanity top and sink.
- All dimensions are (± 1/2").