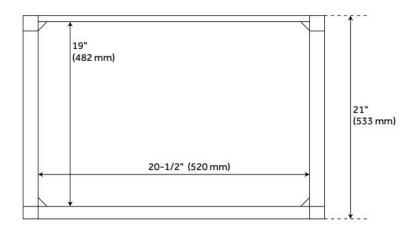

## **ADDITIONAL FEATURES**

- Includes a matching backsplash and white porcelain sink.
- Granite is A-grade. Polished Carrara Marble is sourced from Italy.
- Each stone top is carved from a single piece of stone and will feature natural variations.
- See Installation Instructions for directions to attach the vanity top and sink.
- All dimensions are (± 1/2").