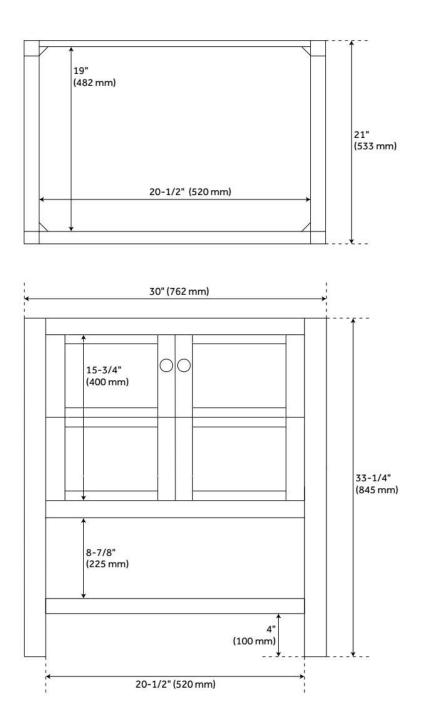

### **ADDITIONAL FEATURES**

- Includes a matching backsplash and white porcelain sink.
- Granite is A-grade. Polished Carrara Marble is sourced from Italy.
- Each stone top is carved from a single piece of stone and will feature natural variations.
- See Installation Instructions for directions to attach the vanity top and sink.
- All dimensions are (± 1/2").

### SKU: 949293-RUMB

Code: SH463833, SH463834, SH463835, SH463836, SH463837, SH463838, SH463839, SH463840, SH463845, SH466997, SH466998, SH559083

REVISED 11/26/2024

(ISI) SIGNATURE HARDWARE

signature hardware.com