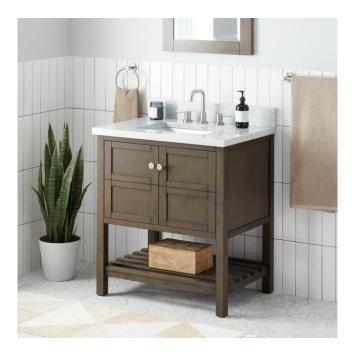

# 30" OLSEN CONSOLE VANITY FOR RECTANGULAR UNDERMOUNT SINK - ASH BROWN

## FEATURES

Material: Wood Product Finish: Ash Brown Number of Doors: 2 Dovetail Drawers: Yes Hardware Finish: Brushed Nickel Built-In Adjusters: Yes

LISTED ID: 506897

### **ADDITIONAL FEATURES**

- Includes a matching backsplash and white porcelain sink.
- Granite is A-grade. Polished Carrara Marble is sourced from Italy.
- Each stone top is carved from a single piece of stone and will feature natural variations.
- See Installation Instructions for directions to attach the vanity top and sink.
- All dimensions are (± 1/2").