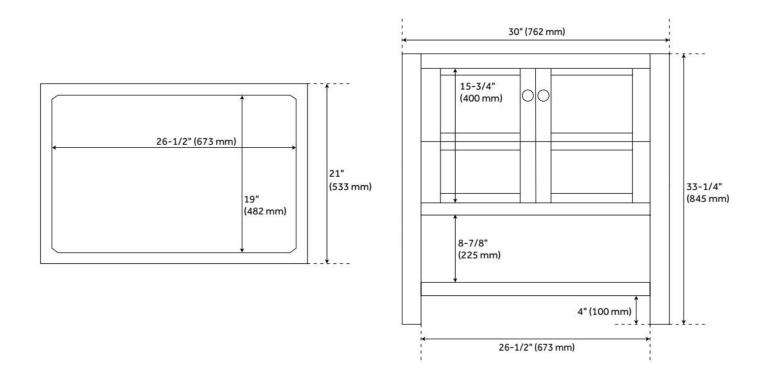

## **ADDITIONAL FEATURES**

- Includes a matching backsplash and white porcelain sink.
- Granite is A-grade. Polished Carrara Marble is sourced from Italy.
- Each stone top is carved from a single piece of stone and will feature natural variations.
- See Installation Instructions for directions to attach the vanity top and sink.
- All dimensions are (± 1/2").