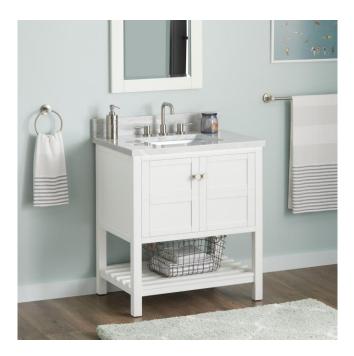

# 30" OLSEN CONSOLE VANITY FOR RECTANGULAR UNDERMOUNT SINK - SOFT WHITE

### FEATURES

Material: Wood Product Finish: Soft White Number of Doors: 2 Hardware Finish: Brushed Nickel Built-In Adjusters: Yes

LISTED ID: 506897

## **ADDITIONAL FEATURES**

- Includes a matching backsplash and white porcelain sink.
- Granite is A-grade. Polished Carrara Marble is sourced from Italy.
- Each stone top is carved from a single piece of stone and will feature natural variations.
- See Installation Instructions for directions to attach the vanity top and sink.
- All dimensions are (± 1/2").