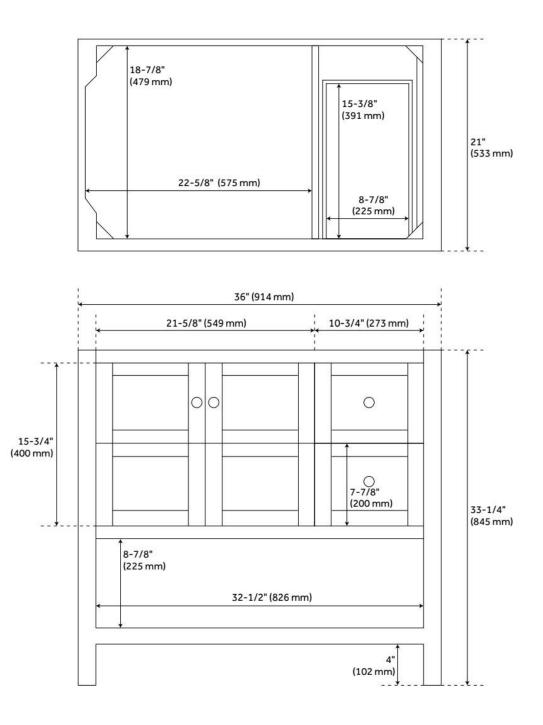

### **ADDITIONAL FEATURES**

- Includes a matching backsplash and white porcelain sink.
- Granite is A-grade. Polished Carrara Marble is sourced from Italy.
- Each stone top is carved from a single piece of stone and will feature natural variations.
- See Installation Instructions for directions to attach the vanity top and sink.
- All dimensions are (± 1/2").