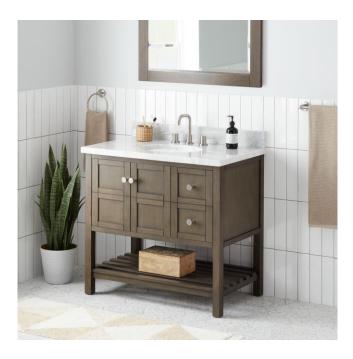

# 36" OLSEN CONSOLE VANITY UNDERMOUNT SINK -ASH BROWN

SKU: 949307-UM

Code: SH463147, SH463148, SH463149, SH463153

### FEATURES

Material: Wood Product Finish: Ash Brown Number of Doors: 2 Number of Drawers: 2 Dovetail Drawers: Yes Hardware Finish: Brushed Nickel Built-In Adjusters: Yes

ASME A112.19.2/CSA B45.1, Massachusetts Accepted, LISTED ID: 506895

### **ADDITIONAL FEATURES**

- Includes a matching backsplash and white porcelain sink.
- Granite is A-grade. Polished Carrara Marble is sourced from Italy.
- Each stone top is carved from a single piece of stone and will feature natural variations.
- See Installation Instructions for directions to attach the vanity top and sink.
- All dimensions are (± 1/2").