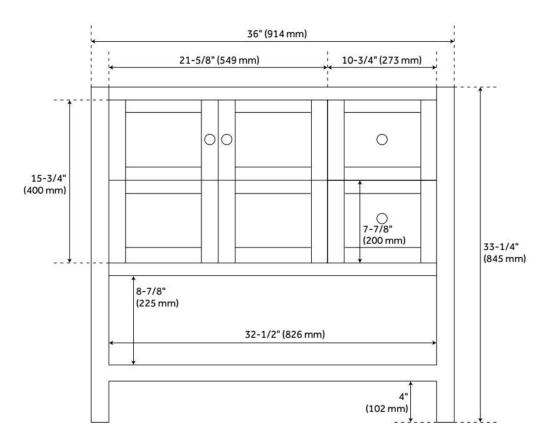

## 36" OLSEN CONSOLE VANITY UNDERMOUNT SINK -SOFT WHITE

SKU: 949311-UM

Code: SH463154, SH463155, SH463156, SH463160

## **FEATURES**

Material: Wood

Product Finish: Soft White

Number of Doors: 2 Number of Drawers: 2

Hardware Finish: Brushed Nickel

Built-In Adjusters: Yes

ASME A112.19.2/CSA B45.1, Massachusetts Accepted, LISTED ID: 506895

## **ADDITIONAL FEATURES**

- Includes a matching backsplash and white porcelain sink.
- Granite is A-grade. Polished Carrara Marble is sourced from Italy.
- Each stone top is carved from a single piece of stone and will feature natural variations.
- See Installation Instructions for directions to attach the vanity top and sink.
- All dimensions are (± 1/2").