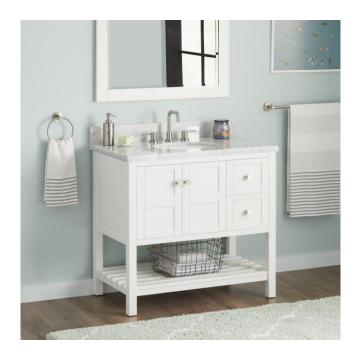

## 36" OLSEN CONSOLE VANITY UNDERMOUNT SINK -SOFT WHITE

SKU: 949311-UM

Code: SH463154, SH463155, SH463156, SH463160

## **FEATURES**

Material: Wood

Product Finish: Soft White

Number of Doors: 2 Number of Drawers: 2

Hardware Finish: Brushed Nickel

Built-In Adjusters: Yes

ASME A112.19.2/CSA B45.1, Massachusetts Accepted, LISTED ID: 506895

## **ADDITIONAL FEATURES**

- Includes a matching backsplash and white porcelain sink.
- Granite is A-grade. Polished Carrara Marble is sourced from Italy.
- Each stone top is carved from a single piece of stone and will feature natural variations.
- See Installation Instructions for directions to attach the vanity top and sink.
- All dimensions are (± 1/2").