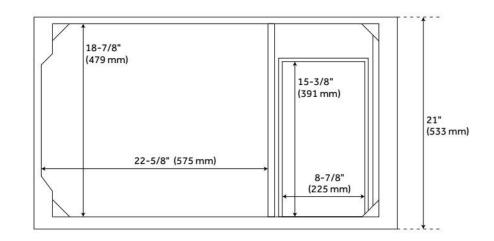

## **ADDITIONAL FEATURES**

- Includes a matching backsplash and white porcelain sink.
- Granite is A-grade. Polished Carrara Marble is sourced from Italy.
- Each stone top is carved from a single piece of stone and will feature natural variations.
- See Installation Instructions for directions to attach the vanity top and sink.
- All dimensions are (± 1/2").