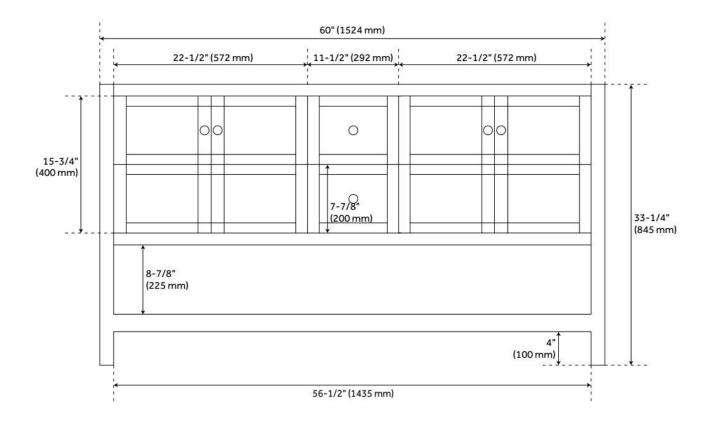

## 60" OLSEN DOUBLE CONSOLE VANITY UNDERMOUNT SINKS - SOFT WHITE

SKU: 949341-UM

Code: SH463350, SH463351, SH463352, SH463353, SH463356

## **FEATURES**

Material: Wood

Product Finish: Soft White

Number of Doors: 4 Number of Drawers: 2

Hardware Finish: Brushed Nickel

Built-In Adjusters: Yes

LISTED ID: 506895

## **ADDITIONAL FEATURES**

- Includes a matching backsplash and a white porcelain sinks.
- Granite is A-grade. Polished Carrara Marble is sourced from Italy.
- Each stone top is carved from a single piece of stone and will feature natural variations.
- See Installation Instructions for directions to attach the vanity top and sink.
- All dimensions are (± 1/2").