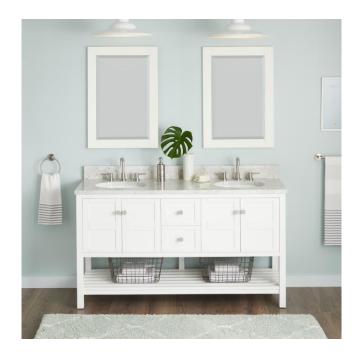

## 60" OLSEN DOUBLE CONSOLE VANITY UNDERMOUNT SINKS - SOFT WHITE

SKU: 949341-UM

Code: SH463350, SH463351, SH463352, SH463353, SH463356

## **FEATURES**

Material: Wood

Product Finish: Soft White

Number of Doors: 4 Number of Drawers: 2

Hardware Finish: Brushed Nickel

Built-In Adjusters: Yes

LISTED ID: 506895

## **ADDITIONAL FEATURES**

- Includes a matching backsplash and a white porcelain sinks.
- Granite is A-grade. Polished Carrara Marble is sourced from Italy.
- Each stone top is carved from a single piece of stone and will feature natural variations.
- See Installation Instructions for directions to attach the vanity top and sink.
- All dimensions are (± 1/2").