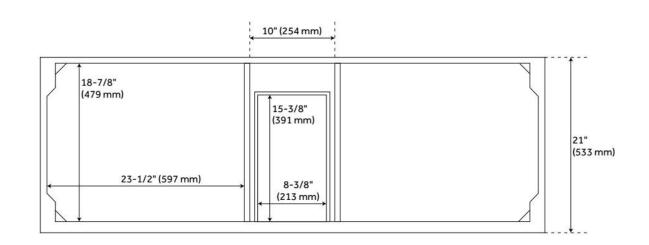

## **ADDITIONAL FEATURES**

- Includes a matching backsplash and a white porcelain sinks.
- Granite is A-grade. Polished Carrara Marble is sourced from Italy.
- Each stone top is carved from a single piece of stone and will feature natural variations.
- See Installation Instructions for directions to attach the vanity top and sink.
- All dimensions are (± 1/2").