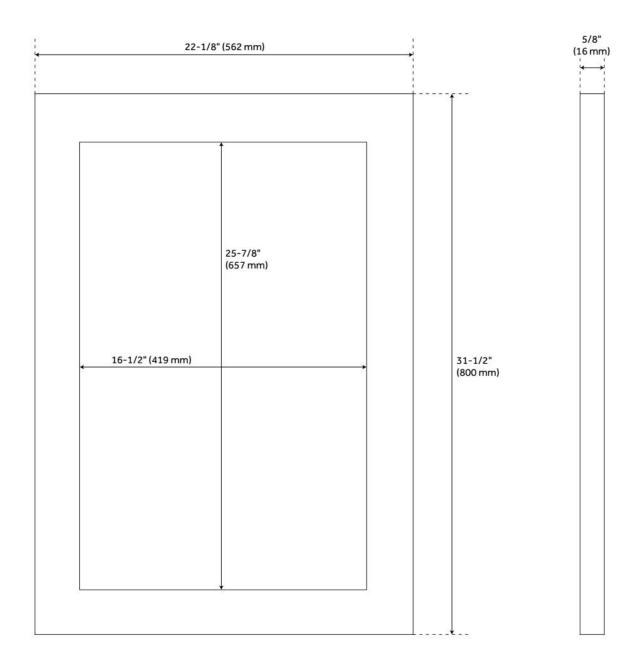

### **ADDITIONAL FEATURES**

- Dimensions:
  - $^{\circ}$  22" Mirror overall dimensions: 22-1/8" W x 31-1/2" H x 5/8" D. Mirror only dimensions: 16-1/2" W x 25-7/8"H.
  - $^{\circ}~$  34" Mirror overall dimensions: 34" W x 31-1/2" H x 5/8" D. Mirror only dimensions: 28-1/4" W x 25-7/8"H.