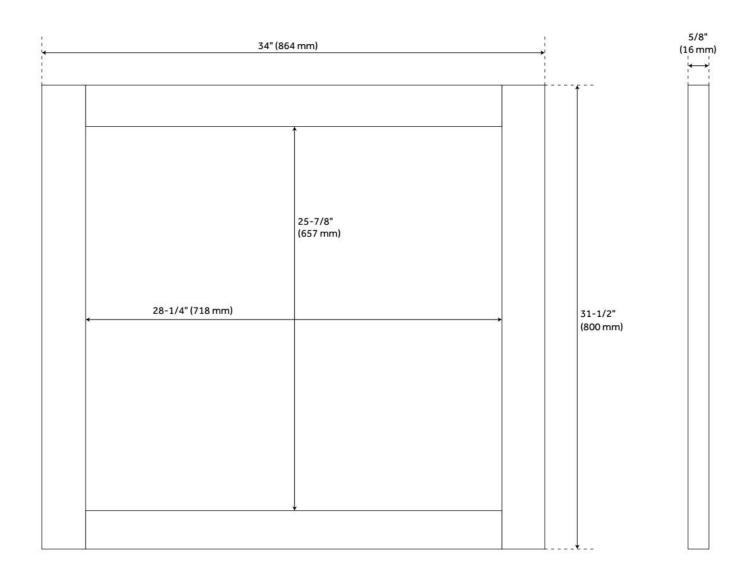

### **ADDITIONAL FEATURES**

- Dimensions:
  - $^{\circ}$  22" Mirror overall dimensions: 22-1/8" W x 31-1/2" H x 5/8" D. Mirror only dimensions: 16-1/2" W x 25-7/8"H.
  - $^{\circ}~$  34" Mirror overall dimensions: 34" W x 31-1/2" H x 5/8" D. Mirror only dimensions: 28-1/4" W x 25-7/8"H.