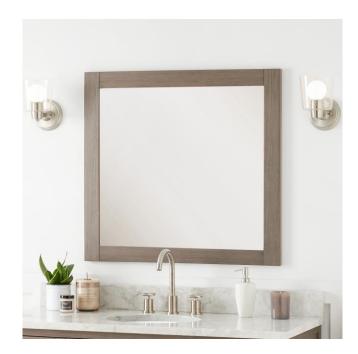

### FALLBROOK VANITY MIRROR - ASH BROWN

SKU: 949460

Code: SH450543, SH450556

#### **FEATURES**

Material: Wood On/Off Switch: No