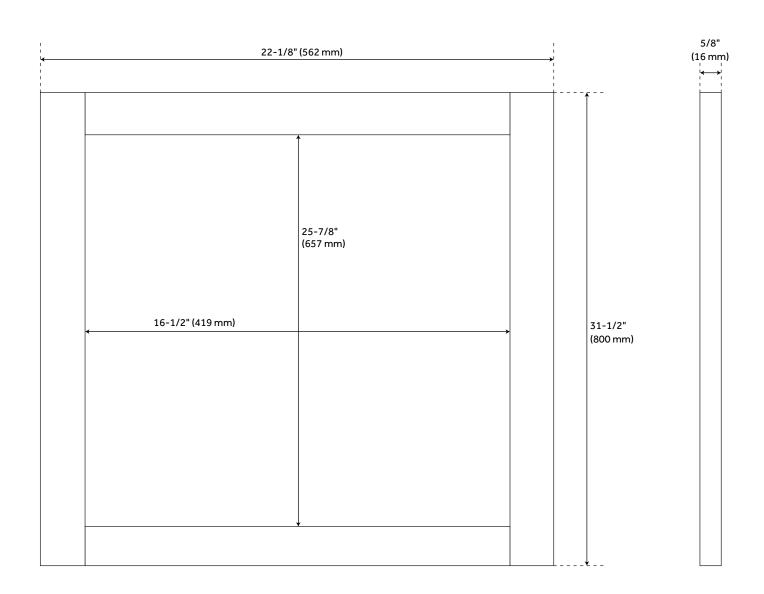

### **ADDITIONAL FEATURES**

- Dimensions:
  - $^{\circ}$  22" Mirror overall dimensions: 22-1/8" W x 31-1/2" H x 5/8" D. Mirror only dimensions: 16-1/2" W x 25-7/8"H.
  - $\circ$  34" Mirror overall dimensions: 34" W x 31-1/2" H x 5/8" D. Mirror only dimensions: 28-1/4" W x 25-7/8"H.