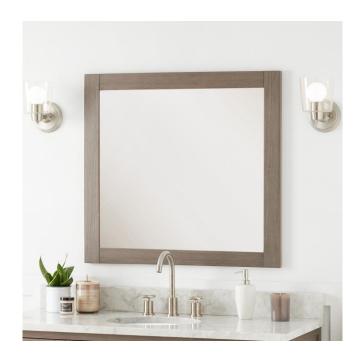

## FALLBROOK VANITY MIRROR - ASH BROWN

SKU: 949460

Code: SH450543, SH450556

#### **FEATURES**

Features: Framed
Design: Modern
Product Finish: Brown
Material: Wood
Height: 31-1/2"
Depth: 5/8"

Assembly Required: No Mirror Shape: Rectangle Mirror Only Height: 25-7/8"

REVISED 4/3/2023