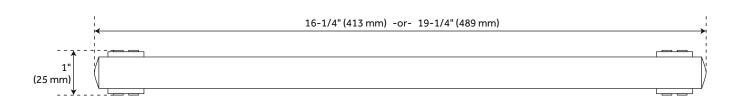

#### **ADDITIONAL FEATURES**

- Sold Individually.
- 15" Centers overall dimensions: 16-1/4" W x 1" H x 2-5/16" D.
- 18" Centers overall dimensions: 19-1/4" W x 1" H x 2-3/8" D.