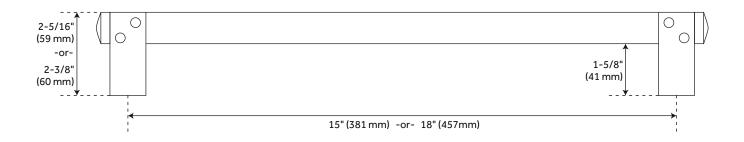

#### **ADDITIONAL FEATURES**

- Sold Individually.
- 15" Centers overall dimensions: 16-1/4" W x 1" H x 2-5/16" D.
- 18" Centers overall dimensions: 19-1/4" W x 1" H x 2-3/8" D.