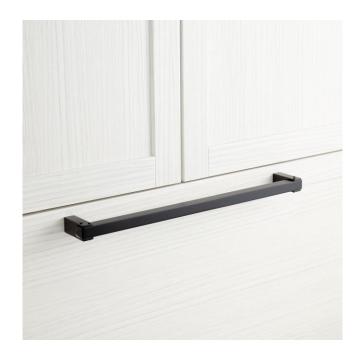

## HOVLAND SOLID BRASS APPLIANCE PULL

SKU: 949468

Code: SH450319, SH450320, SH450321, SH450322, SH450323, SH450324, SH450325, SH450326, SH450327, SH450328

#### **FEATURES**

Design: Industrial Material: Brass Height: 1"

Mounting Hardware Included: Yes Mounting Hardware Concealed: Yes

Mounts From: Back

**REVISED 4/3/2023** 