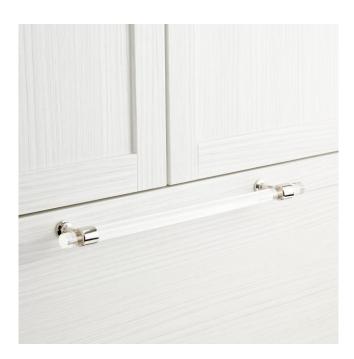

# BERYN ACRYLIC APPLIANCE PULL

#### FEATURES

Design: Glam Material: Brass Height: 1" Depth: 2-1/2" Mounting Hardware Included: Yes Mounting Hardware Concealed: Yes Mounts From: Back