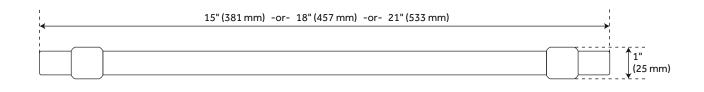

### **ADDITIONAL FEATURES**

- Sold Individually.
- 12" Centers overall dimensions: 15" W x 1" H x 2-1/2" D.
- 15" Centers overall dimensions: 18" W x 1" H x 2-1/2" D.
- 18" Centers overall dimensions: 21" W x 1" H x 2-1/2" D.