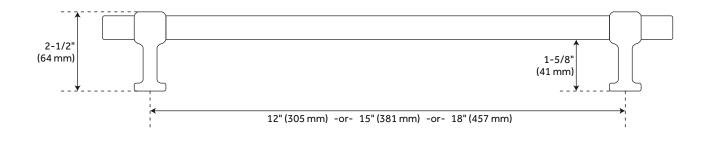

#### FEATURES

Design: Glam Material: Brass Height: 1" Depth: 2-1/2" Mounting Hardware Included: Yes Mounting Hardware Concealed: Yes Mounts From: Back

### **ADDITIONAL FEATURES**

- Sold Individually.
- 12" Centers overall dimensions: 15" W x 1" H x 2-1/2" D.
- 15" Centers overall dimensions: 18" W x 1" H x 2-1/2" D.
- 18" Centers overall dimensions: 21" W x 1" H x 2-1/2" D.