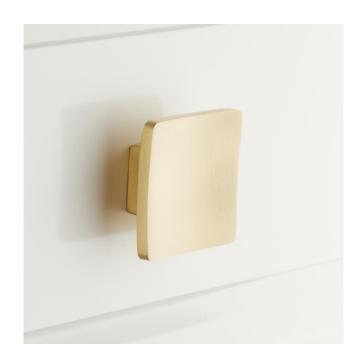

## AMUN SOLID BRASS SQUARE CABINET KNOB

SKU: 949470

Code: SH453259, SH453260, SH453261, SH453262, SH453263, SH453264, SH453265, SH453266

#### **FEATURES**

Design: Modern Material: Brass

Mounting Hardware Included: Yes Mounting Hardware Concealed: Yes

Mounts From: Back

REVISED 4/3/2023