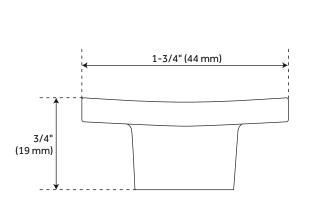

### **ADDITIONAL FEATURES**

- Sold Individually.
- 1-1/4" overall dimensions: 1-1/4" W x 1-1/4" H x 5/8" D.
- 1-3/4" overall dimensions: 1-3/4" W x 1-3/4" H x 3/4" D.

# AMUN SOLID BRASS SQUARE CABINET KNOB - 1-3/4"

SKU: 949470

All dimensions and specifications are nominal and may vary. Use actual products for accuracy in critical situations.