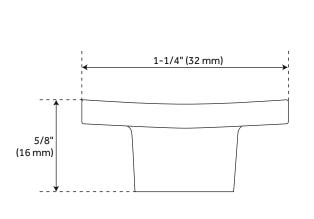

### **ADDITIONAL FEATURES**

- Sold Individually.
- 1-1/4" overall dimensions: 1-1/4" W x 1-1/4" H x 5/8" D.
- 1-3/4" overall dimensions: 1-3/4" W x 1-3/4" H x 3/4" D.

# AMUN SOLID BRASS SQUARE CABINET KNOB - 1-1/4"

SKU: 949470

All dimensions and specifications are nominal and may vary. Use actual products for accuracy in critical situations.