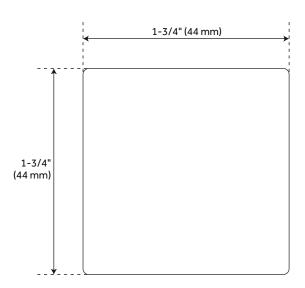

### **ADDITIONAL FEATURES**

- Sold Individually.
- 1-1/4" overall dimensions: 1-1/4" W x 1-1/4" H x 5/8" D.
- 1-3/4" overall dimensions: 1-3/4" W x 1-3/4" H x 3/4" D.

# AMUN SOLID BRASS SQUARE CABINET KNOB - 1-3/4"

SKU: 949470

All dimensions and specifications are nominal and may vary. Use actual products for accuracy in critical situations.