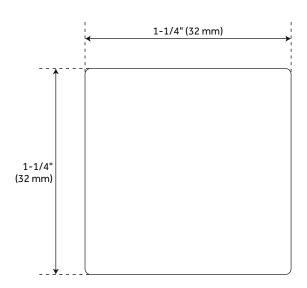

### **ADDITIONAL FEATURES**

- Sold Individually.
- 1-1/4" overall dimensions: 1-1/4" W x 1-1/4" H x 5/8" D.
- 1-3/4" overall dimensions: 1-3/4" W x 1-3/4" H x 3/4" D.

# AMUN SOLID BRASS SQUARE CABINET KNOB - 1-1/4"

SKU: 949470

All dimensions and specifications are nominal and may vary. Use actual products for accuracy in critical situations.