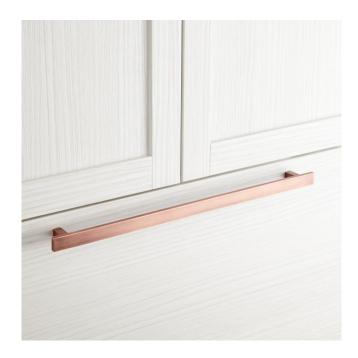

### COVELLO SOLID BRASS APPLIANCE PULL

SKU: 949471

Code: SH453267, SH453268, SH453269, SH453270, SH453271, SH453272, SH453273, SH453274, SH453275, SH453276, SH453277, SH453278, SH453279, SH453280

### **FEATURES**

Design: Modern Material: Brass Width: 20-1/8" Height: 7/8" Depth: 1-5/8"

Mounting Hardware Included: Yes Mounting Hardware Concealed: Yes

Mounts From: Back

REVISED 4/3/2023