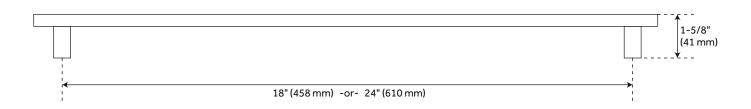

### **FEATURES**

Design: Modern Material: Brass Width: 20-1/8" Height: 7/8" Depth: 1-5/8"

Mounting Hardware Included: Yes Mounting Hardware Concealed: Yes

Mounts From: Back

REVISED 4/3/2023

### **ADDITIONAL FEATURES**

- Sold Individually.
- 18" Center overall dimensions: 20-1/8" W x 7/8" H x 1-5/8" D.
- 24" Center overall dimensions: 26-1/8" W x 7/8" H x 1-5/8" D.

**REVISED 4/3/2023** 