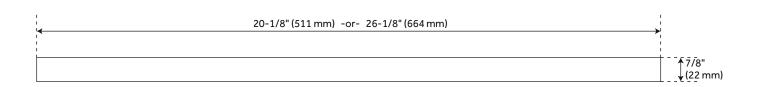

### **FEATURES**

Design: Modern Material: Brass Width: 20-1/8" Height: 7/8" Depth: 1-5/8"

Mounting Hardware Included: Yes Mounting Hardware Concealed: Yes

Mounts From: Back

REVISED 4/3/2023

### **ADDITIONAL FEATURES**

- Sold Individually.
- 18" Center overall dimensions: 20-1/8" W x 7/8" H x 1-5/8" D.
- 24" Center overall dimensions: 26-1/8" W x 7/8" H x 1-5/8" D.

**REVISED 4/3/2023** 