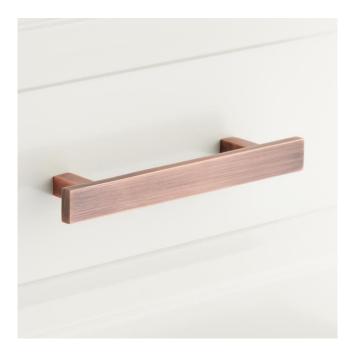

# COVELLO SOLID BRASS CABINET PULL

### FEATURES

Design: Modern Material: Brass Height: 5/8" Depth: 1-1/4" Mounting Hardware Included: Yes Mounting Hardware Concealed: Yes Mounts From: Back