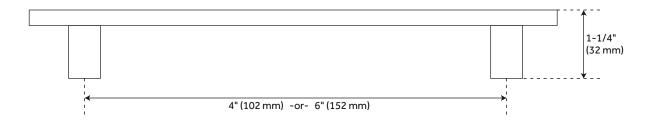

## **ADDITIONAL FEATURES**

- Sold Individually.
- 4" Center overall dimensions: 5-1/2" W x 5/8" H x 1-1/4" D.
- 6" Center overall dimensions: 7-1/2" W x 5/8" H x -1-1/4" D.