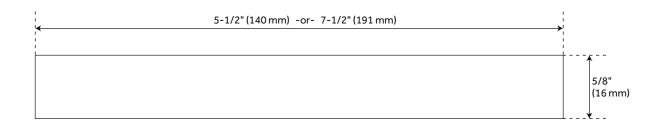

## **ADDITIONAL FEATURES**

- Sold Individually.
- 4" Center overall dimensions: 5-1/2" W x 5/8" H x 1-1/4" D.
- 6" Center overall dimensions: 7-1/2" W x 5/8" H x -1-1/4" D.