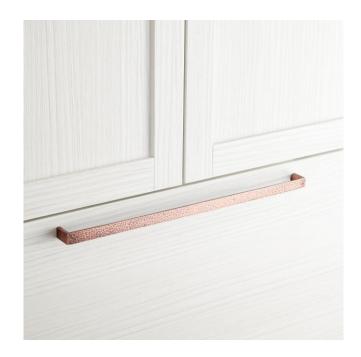

### GROHL HAMMERED BRASS APPLIANCE PULL

SKU: 949473

Code: SH453295, SH453296, SH453297, SH453298, SH453299, SH453300, SH453301, SH453302

#### **FEATURES**

Design: Modern Material: Brass Height: 5/8" Depth: 1-3/8"

Mounting Hardware Included: Yes Mounting Hardware Concealed: Yes

Mounts From: Back

**REVISED 4/3/2023** 

## GROHL HAMMERED BRASS APPLIANCE PULL

SKU: 949473

Code: SH453295, SH453296, SH453297, SH453298, SH453299, SH453300, SH453301, SH453302