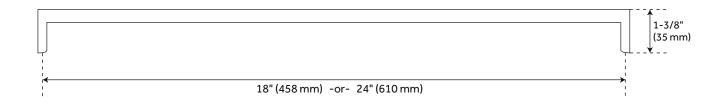

#### **FEATURES**

Design: Modern Material: Brass Height: 5/8" Depth: 1-3/8"

Mounting Hardware Included: Yes Mounting Hardware Concealed: Yes

Mounts From: Back

**REVISED 4/3/2023** 

#### **ADDITIONAL FEATURES**

- Sold Individually.
- 18" Center overall dimensions: 18-3/8" W x 5/8" H x 1-3/8" D.
- 24" Center overall dimensions: 24-3/8" W x 3/4" H x 1-3/8" D.

**REVISED 4/3/2023** 