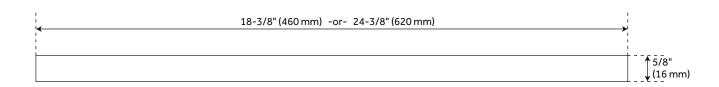

#### **ADDITIONAL FEATURES**

- Sold Individually.
- 18" Center overall dimensions: 18-3/8" W x 5/8" H x 1-3/8" D.
- 24" Center overall dimensions: 24-3/8" W x 3/4" H x 1-3/8" D.

**REVISED 4/3/2023** 