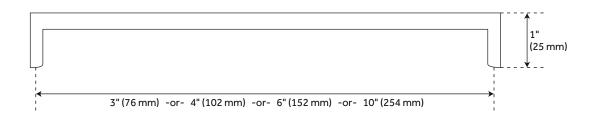

### **FEATURES**

Design: Modern Material: Brass Height: 5/8" Depth: 1"

Mounting Hardware Included: Yes Mounting Hardware Concealed: Yes

Mounts From: Back

**REVISED 4/3/2023** 

### **ADDITIONAL FEATURES**

- Sold Individually.
- 3" Center overall dimensions: 3-3/8" W x 5/8" H x 1" D.
- 4" Center overall dimensions: 4-3/8" W x 5/8" H x 1" D.
- 6" Center overall dimensions: 6-1/4" W x 5/8" H x 1" D.
- 10" Center overall dimensions: 10-1/4" W x 5/8" H x 1" D.