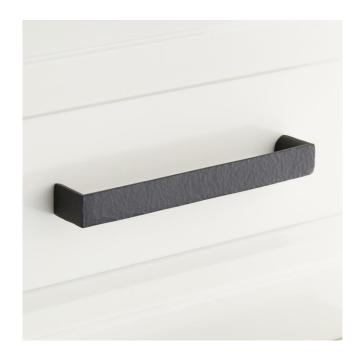

## GROHL HAMMERED BRASS CABINET PULL

SKU: 949474

Code: SH453315, SH453316, SH453317, SH453318, SH453303, SH453304, SH453305, SH453306, SH453307, SH453308, SH453309, SH453310, SH453311, SH453312, SH453313, SH453314

### **FEATURES**

Design: Modern Material: Brass Height: 5/8" Depth: 1"

Mounting Hardware Included: Yes Mounting Hardware Concealed: Yes

Mounts From: Back

**REVISED 4/3/2023** 