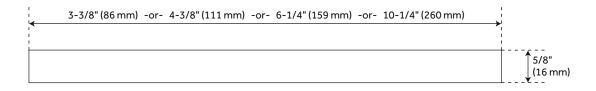

### **ADDITIONAL FEATURES**

- Sold Individually.
- 3" Center overall dimensions: 3-3/8" W x 5/8" H x 1" D.
- 4" Center overall dimensions: 4-3/8" W x 5/8" H x 1" D.
- 6" Center overall dimensions: 6-1/4" W x 5/8" H x 1" D.
- 10" Center overall dimensions: 10-1/4" W x 5/8" H x 1" D.