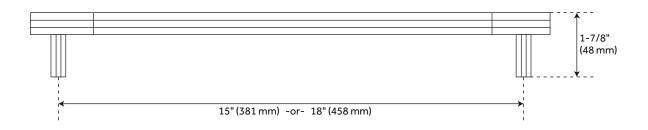

#### FEATURES

Design: Modern Material: Brass Height: 5/8" Depth: 1-7/8" Mounting Hardware Included: Yes Mounting Hardware Concealed: Yes Mounts From: Back

## **ADDITIONAL FEATURES**

- Sold Individually.
- 15" Center overall dimensions: 17-3/8" W x 5/8" H x 1-7/8" D.
- 18" Center overall dimensions: 20-1/4" W x 5/8" H x 1-7/8" D.