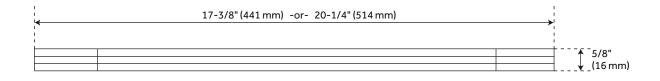

#### FEATURES

Design: Modern Material: Brass Height: 5/8" Depth: 1-7/8" Mounting Hardware Included: Yes Mounting Hardware Concealed: Yes Mounts From: Back

## **ADDITIONAL FEATURES**

- Sold Individually.
- 15" Center overall dimensions: 17-3/8" W x 5/8" H x 1-7/8" D.
- 18" Center overall dimensions: 20-1/4" W x 5/8" H x 1-7/8" D.