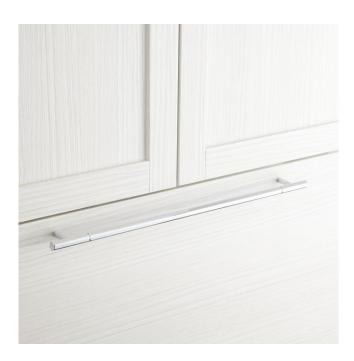

#### FEATURES

Design: Modern Material: Brass Height: 5/8" Depth: 1-7/8" Mounting Hardware Included: Yes Mounting Hardware Concealed: Yes Mounts From: Back

## **ADDITIONAL FEATURES**

- Sold Individually.
- 15" Center overall dimensions: 17-3/8" W x 5/8" H x 1-7/8" D.
- 18" Center overall dimensions: 20-1/4" W x 5/8" H x 1-7/8" D.