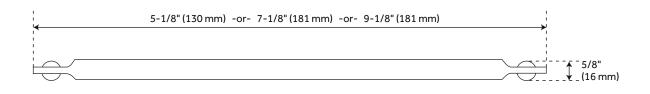

#### **ADDITIONAL FEATURES**

- Sold Individually.
- 4" Center overall dimensions: 5-1/8" W x 5/8" H x 1-5/8" D.
- 6" Center overall dimensions: 7-1/8" W x 5/8" H x -1-1/4" D.
- 8" Center overall dimensions: 9-1/8" W x 5/8" H x -1-1/4" D.