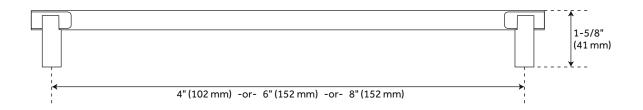

#### **ADDITIONAL FEATURES**

- Sold Individually.
- 4" Center overall dimensions: 5-1/8" W x 5/8" H x 1-5/8" D.
- 6" Center overall dimensions: 7-1/8" W x 5/8" H x -1-1/4" D.
- 8" Center overall dimensions: 9-1/8" W x 5/8" H x -1-1/4" D.