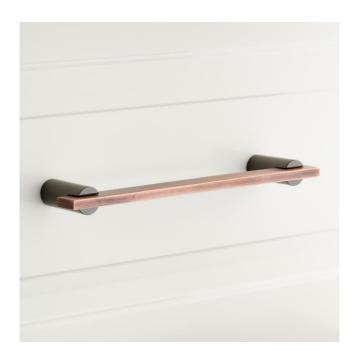

# MASELLA SOLID BRASS CABINET PULL

#### FEATURES

Design: Modern Material: Brass Height: 5/8" Depth: 1-5/8" Mounting Hardware Included: Yes Mounting Hardware Concealed: Yes Mounts From: Back

#### **ADDITIONAL FEATURES**

- Sold Individually.
- 4" Center overall dimensions: 5-1/8" W x 5/8" H x 1-5/8" D.
- 6" Center overall dimensions: 7-1/8" W x 5/8" H x -1-1/4" D.
- 8" Center overall dimensions: 9-1/8" W x 5/8" H x -1-1/4" D.