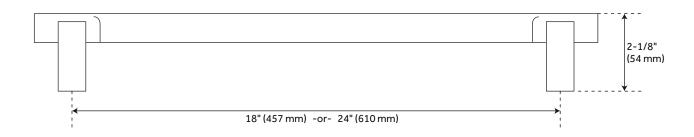

### **FEATURES**

Design: Modern Material: Brass Height: 3/4" Depth: 2-1/8"

Mounting Hardware Included: Yes Mounting Hardware Concealed: Yes

Mounts From: Back

REVISED 4/3/2023

### **ADDITIONAL FEATURES**

- Sold Individually.
- 18" Center overall dimensions: 19-1/2" W x 3/4" H x 2-1/8" D.
- 24" Center overall dimensions: 25-1/2" W x 3/4" H x 2-1/8" D.

**REVISED 4/3/2023** 