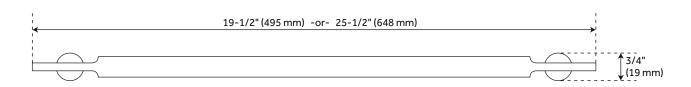

### **ADDITIONAL FEATURES**

- Sold Individually.
- 18" Center overall dimensions: 19-1/2" W x 3/4" H x 2-1/8" D.
- 24" Center overall dimensions: 25-1/2" W x 3/4" H x 2-1/8" D.

**REVISED 4/3/2023** 