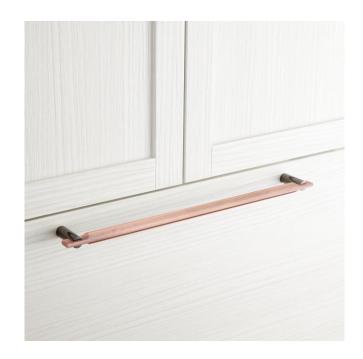

# MASELLA SOLID BRASS APPLIANCE PULL

SKU: 949477

Code: SH453338, SH453339, SH453340, SH453341, SH453342, SH453343

### **FEATURES**

Design: Modern Material: Brass Height: 3/4" Depth: 2-1/8"

Mounting Hardware Included: Yes Mounting Hardware Concealed: Yes

Mounts From: Back

REVISED 4/3/2023