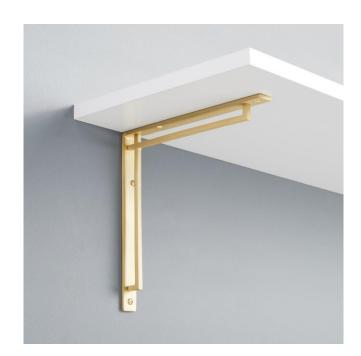

### HARRIDGE SOLID BRASS SHELF BRACKET

SKU: 949478

Code: SH453346, SH453347, SH453345, SH453344

#### **FEATURES**

Installation Type: Wall Mount

Design: Modern Material: Brass Length: 7/8"

Mounting Hardware Included: Yes Mounting Hardware Concealed: No Installation Type: Wall Mount

Mounts From: Front