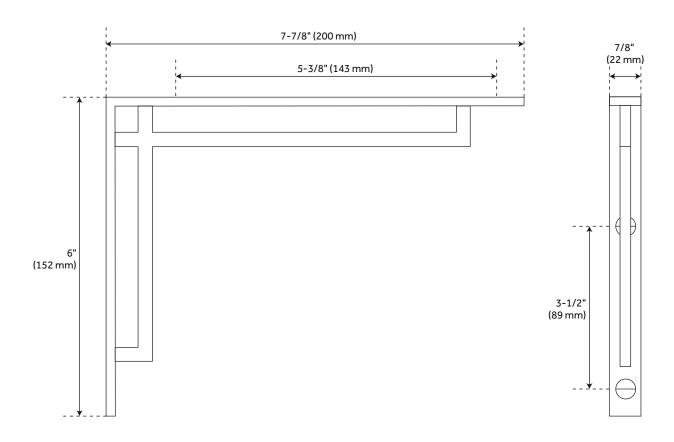

### **ADDITIONAL FEATURES**

- 6" overall dimensions: 7/8" L" x 6" W x 7-7/8" H. Weight limit 30 lbs per pair.
- 9" overall dimensions: 7/8" L x 9" W x 9" H. Weight limit 50 lbs per pair.
- Sold individually.

# 6" HARRIDGE SOLID BRASS SHELF BRACKET

SKU: 949478

All dimensions and specifications are nominal and may vary. Use actual products for accuracy in critical situations.