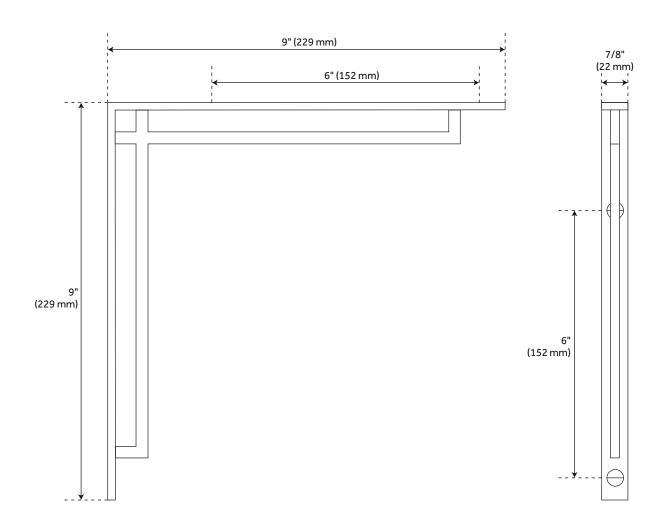

### **ADDITIONAL FEATURES**

- 6" overall dimensions: 7/8" L" x 6" W x 7-7/8" H. Weight limit 30 lbs per pair.
- 9" overall dimensions: 7/8" L x 9" W x 9" H. Weight limit 50 lbs per pair.
- Sold individually.

# 9" HARRIDGE SOLID BRASS SHELF BRACKET

SKU: 949478

All dimensions and specifications are nominal and may vary. Use actual products for accuracy in critical situations.