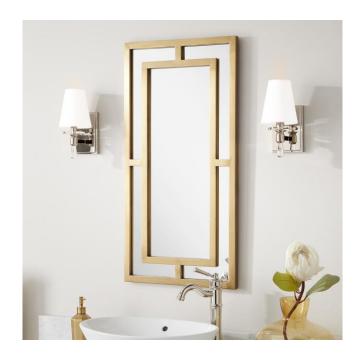

## AUSTI DECORATIVE VANITY MIRROR

SKU: 949489

Code: SH450582, SH450583, SH450584

#### **FEATURES**

Features: Framed Design: Glam

Material: Stainless Steel

Width: 18" Height: 36" Depth: 1"

Mounting Hardware Included: Yes

Assembly Required: No Mirror Shape: Rectangle Mirror Only Width: 15-3/4" Mirror Only Height: 34"