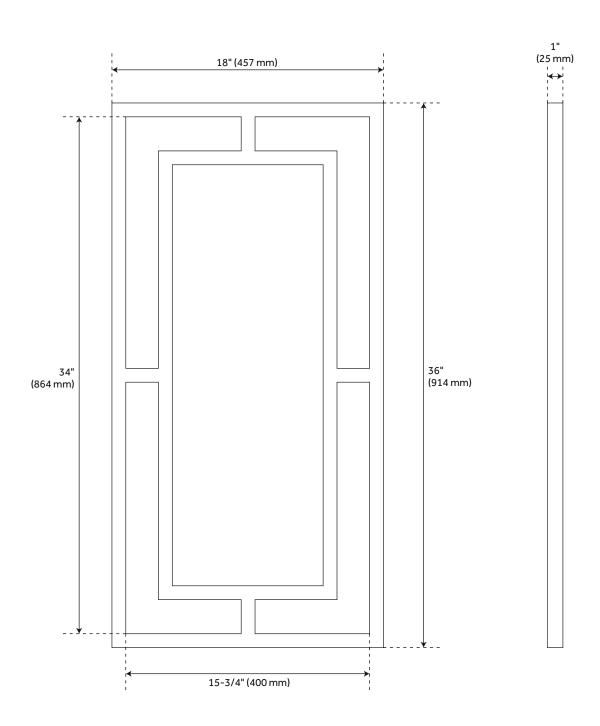

#### **FEATURES**

Features: Framed Design: Glam

Material: Stainless Steel

Width: 18" Height: 36" Depth: 1"

Mounting Hardware Included: Yes

Assembly Required: No Mirror Shape: Rectangle Mirror Only Width: 15-3/4" Mirror Only Height: 34"

#### **ADDITIONAL FEATURES**

- Horizontal / Vertical Mounting is 2-1/2" centers with three holes.
- Durable French Cleat mounting system included.

REVISED 4/3/2023