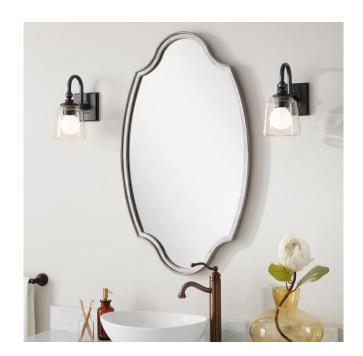

## BRAEWOOD DECORATIVE VANITY MIRROR

SKU: 949491

Code: SH450586, SH450585, SH450587

#### **FEATURES**

Features: Framed Design: Glam Material: Iron Width: 22" Height: 37-3/4" Depth: 1-1/4"

Mounting Hardware Included: Yes

Assembly Required: No Mirror Shape: Oval

Mirror Only Width: 19-3/4" Mirror Only Height: 35-3/4"