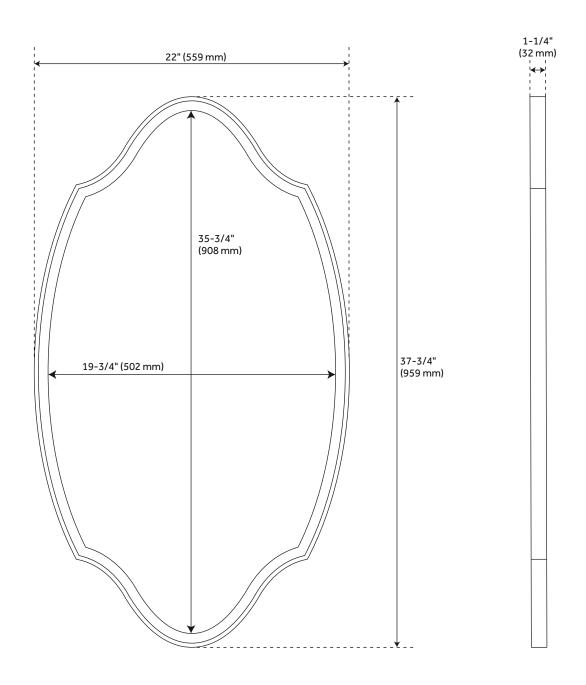

#### **FEATURES**

Features: Framed Design: Glam Material: Iron Width: 22" Height: 37-3/4" Depth: 1-1/4"

Mounting Hardware Included: Yes

Assembly Required: No Mirror Shape: Oval

Mirror Only Width: 19-3/4" Mirror Only Height: 35-3/4"

#### **ADDITIONAL FEATURES**

- Horizontal Mounting is 2-1/2" centers with three holes.
- Durable French Cleat mounting system included.

REVISED 4/3/2023