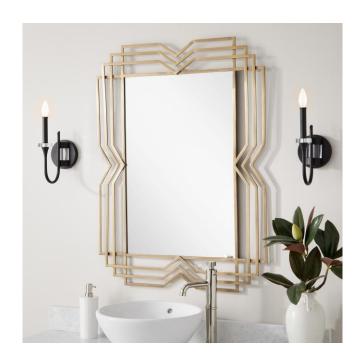

### SOLANDRA DECORATIVE VANITY MIRROR

SKU: 949507

Code: SH450601, SH450603

#### **FEATURES**

Features: Framed Design: Glam

Material: Stainless Steel

Width: 29-3/4" Height: 39-5/8" Depth: 1"

Mounting Hardware Included: Yes

Assembly Required: No Mirror Shape: Rectangle Mirror Only Width: 19-1/8" Mirror Only Height: 29"