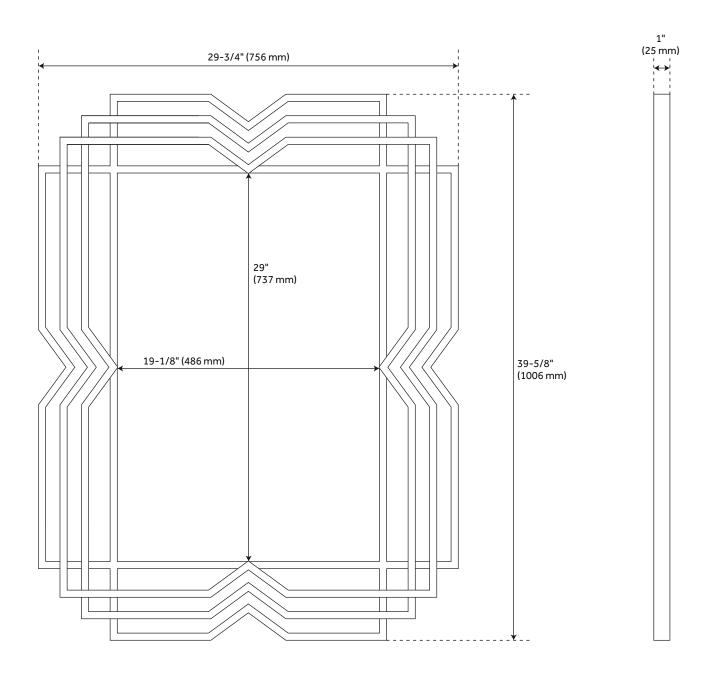

#### **FEATURES**

Features: Framed Design: Glam

Material: Stainless Steel

Width: 29-3/4" Height: 39-5/8" Depth: 1"

Mounting Hardware Included: Yes

Assembly Required: No Mirror Shape: Rectangle Mirror Only Width: 19-1/8" Mirror Only Height: 29"

# SOLANDRA DECORATIVE VANITY MIRROR

SKU: 949507

All dimensions and specifications are nominal and may vary. Use actual products for accuracy in critical situations.