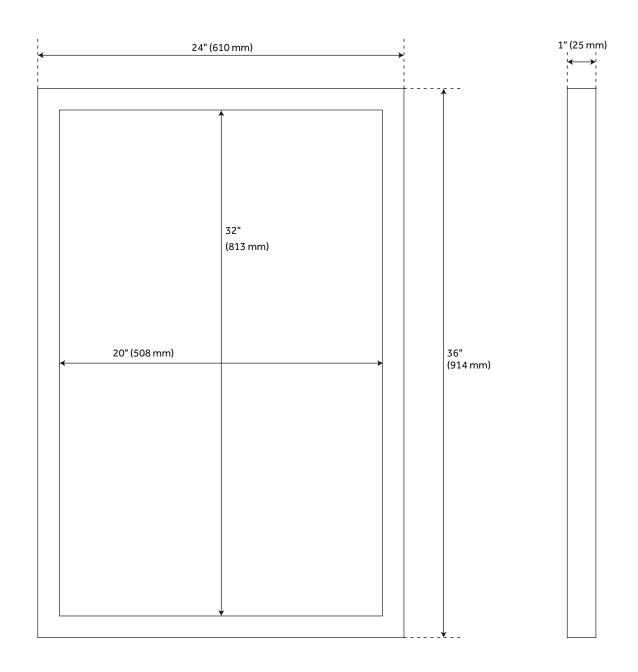

#### **ADDITIONAL FEATURES**

- Durable French cleat mounting system included.
- All dimensions are (± 1/2").
- 24" Mirror overall dimensions: 24" W x 36" H x 1" D. Mirror only dimensions: 20" W x 32" H.
- 30" Mirror overall dimensions: 30" W x 36" H x 1" D. Mirror only dimensions: 26" W x 32" H.
- Wood finish samples available.

# 24" FREY MIRROR - RUSSET BROWN

SKU: 949627

All dimensions and specifications are nominal and may vary. Use actual products for accuracy in critical situations.