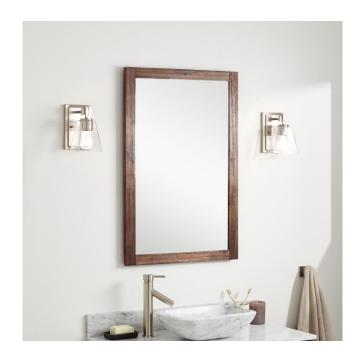

### FREY MIRROR - RUSSET BROWN

SKU: 949627

Code: SH450643, SH450646

#### **FEATURES**

Features: Framed Design: Modern

Product Finish: Russet Brown

Material: Wood Height: 36" Depth: 1"

Mounting Hardware Included: Yes

Assembly Required: No Mirror Shape: Rectangle Mirror Only Height: 32"