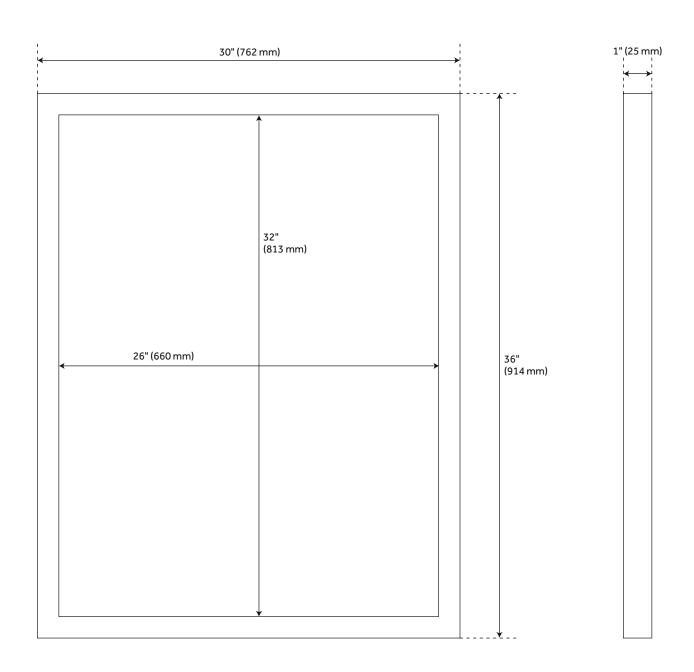

#### **ADDITIONAL FEATURES**

- Durable French cleat mounting system included.
- All dimensions are (± 1/2").
- 24" Mirror overall dimensions: 24" W x 36" H x 1" D. Mirror only dimensions: 20" W x 32" H.
- 30" Mirror overall dimensions: 30" W x 36" H x 1" D. Mirror only dimensions: 26" W x 32" H.
- Wood finish samples available.

# 30" FREY MIRROR - RUSSET BROWN

SKU: 949627

All dimensions and specifications are nominal and may vary. Use actual products for accuracy in critical situations.