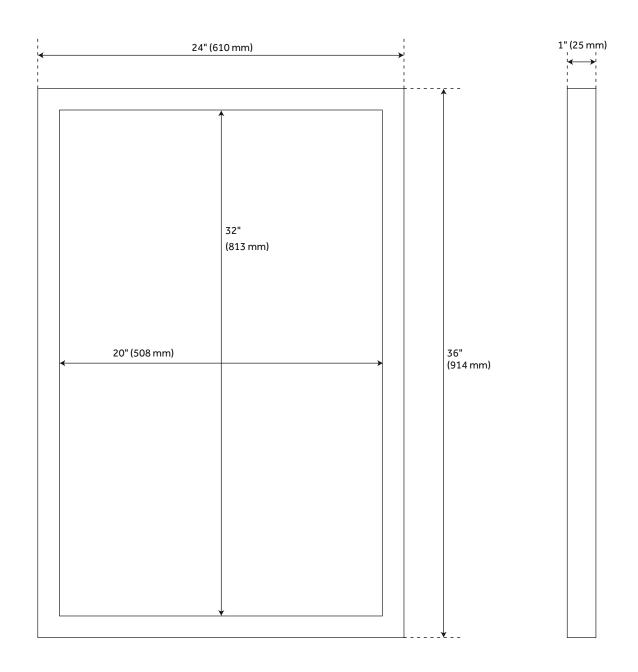

#### **ADDITIONAL FEATURES**

- Durable French cleat mounting system included.
- All dimensions are (± 1/2").
- 24" Mirror overall dimensions: 24" W x 36" H x 1" D. Mirror only dimensions: 20" W x 32" H.
- 30" Mirror overall dimensions: 30" W x 36" H x 1" D. Mirror only dimensions: 26" W x 32" H.
- Wood finish samples available.

## 24" FREY MIRROR - WHITEWASH

SKU: 949630

All dimensions and specifications are nominal and may vary. Use actual products for accuracy in critical situations.