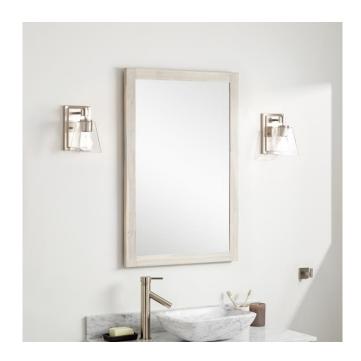

### FREY MIRROR - WHITEWASH

SKU: 949630

Code: SH450644, SH450647

#### **FEATURES**

Features: Framed Design: Modern

Product Finish: Whitewash

Material: Wood Height: 36" Depth: 1"

Mounting Hardware Included: Yes

Assembly Required: No Mirror Shape: Rectangle Mirror Only Height: 32"