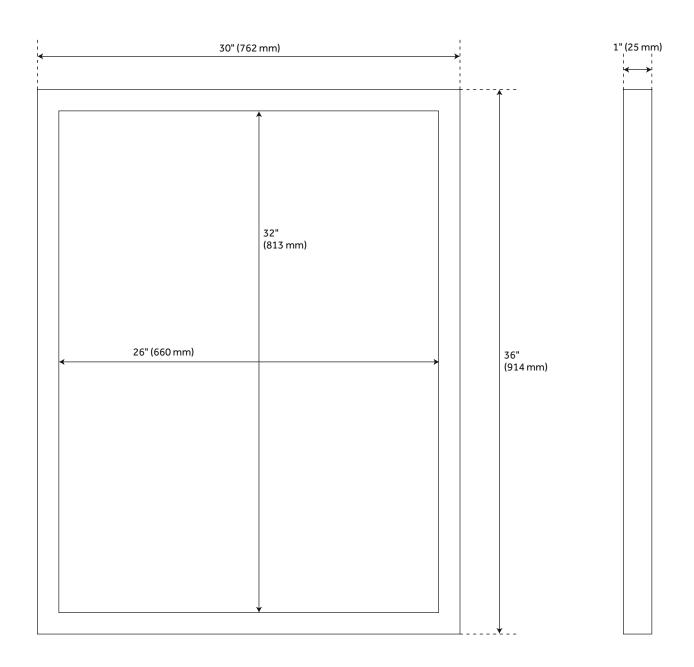

#### **ADDITIONAL FEATURES**

- Durable French cleat mounting system included.
- All dimensions are (± 1/2").
- 24" Mirror overall dimensions: 24" W x 36" H x 1" D. Mirror only dimensions: 20" W x 32" H.
- 30" Mirror overall dimensions: 30" W x 36" H x 1" D. Mirror only dimensions: 26" W x 32" H.
- Wood finish samples available.

# 30" FREY MIRROR - WHITEWASH

SKU: 949630

All dimensions and specifications are nominal and may vary. Use actual products for accuracy in critical situations.