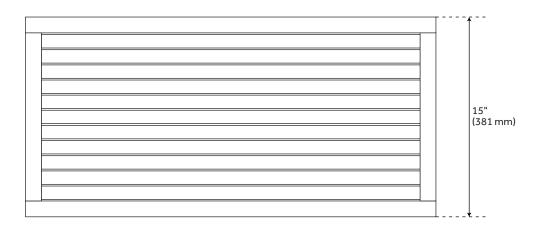

#### **FEATURES**

Installation Type: Wall Mount

Design: Modern Material: Teak Length: 27" Width: 15" Height: 11-7/8"

Mounting Hardware Included: Yes Mounting Hardware Concealed: Yes

Assembly Required: No Number of Shelves: 1