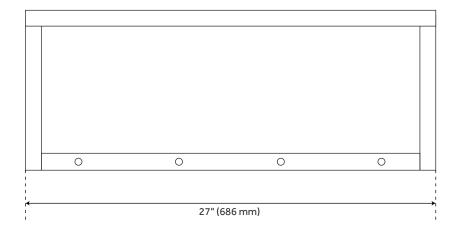

#### **FEATURES**

Installation Type: Wall Mount

Design: Modern Material: Teak Length: 27" Width: 15" Height: 11-7/8"

Mounting Hardware Included: Yes Mounting Hardware Concealed: Yes

Assembly Required: No Number of Shelves: 1