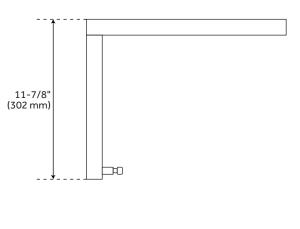

#### **FEATURES**

Installation Type: Wall Mount

Design: Modern Material: Teak Length: 27" Width: 15" Height: 11-7/8"

Mounting Hardware Included: Yes Mounting Hardware Concealed: Yes

Assembly Required: No Number of Shelves: 1