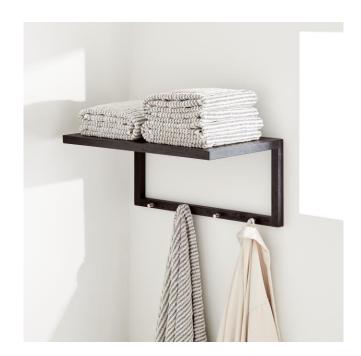

## KIRANA TEAK TOWEL RACK WITH HOOKS

SKU: 949633

Code: SH453206, SH453207

#### **FEATURES**

Installation Type: Wall Mount

Design: Modern Material: Teak Length: 27" Width: 15" Height: 11-7/8"

Mounting Hardware Included: Yes Mounting Hardware Concealed: Yes

Assembly Required: No Number of Shelves: 1