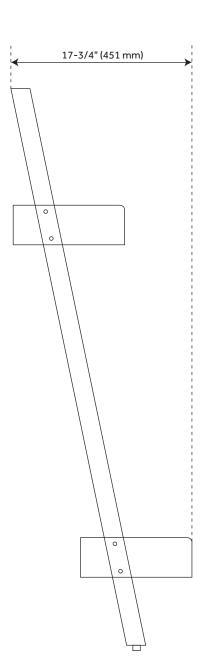

#### **FEATURES**

Installation Type: Freestanding

Design: Modern Material: Teak Length: 19-5/8" Width: 17-3/4" Height: 58-1/2"

Mounting Hardware Included: Yes Mounting Hardware Concealed: Yes

Assembly Required: No Number of Rails: 3 Number of Shelves: 2