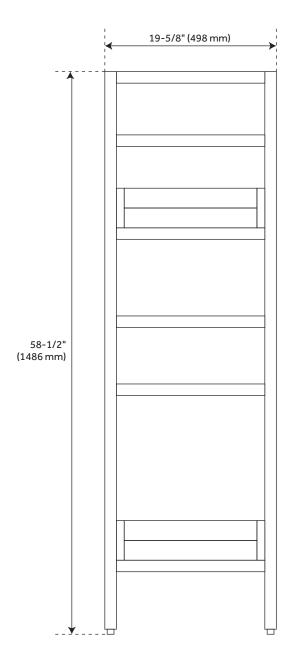

#### **FEATURES**

Installation Type: Freestanding

Design: Modern Material: Teak Length: 19-5/8" Width: 17-3/4" Height: 58-1/2"

Mounting Hardware Included: Yes Mounting Hardware Concealed: Yes

Assembly Required: No Number of Rails: 3 Number of Shelves: 2