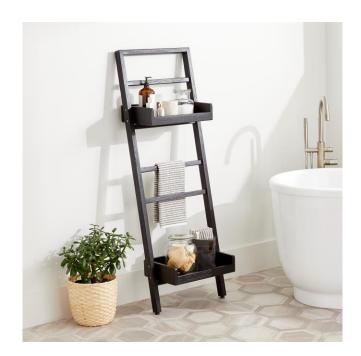

## KIRANA TEAK FREESTANDING LADDER TOWEL RACK

SKU: 949634

Code: SH453208, SH453209

#### **FEATURES**

Installation Type: Freestanding

Design: Modern Material: Teak Length: 19-5/8" Width: 17-3/4" Height: 58-1/2"

Mounting Hardware Included: Yes Mounting Hardware Concealed: Yes

Assembly Required: No Number of Rails: 3 Number of Shelves: 2