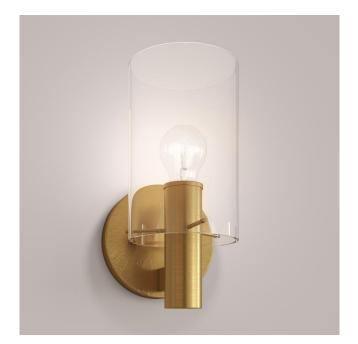

## ANDREO WALL SCONCE - SINGLE LIGHT

SKU: 949636 Code: PHWL3361

#### FEATURES

Installation Type: Wall Mount Design: Traditional Material: Steel Width: 5-7/8" Height: 11-1/8" Depth: 7" Base Plate Length: 1" Base Plate Diameter: 5-7/8" Mounting Hardware Included: Yes Shade Finish: Clear Shade Material: Glass Number of Bulbs: 1 Base Plate Depth: 1" Location Type: Suitable for Damp Locations **Bulbs Included: No** Bulb Type: Medium E-26 Wattage per Bulb: 60

### ANDREO WALL SCONCE - SINGLE LIGHT

SKU: 949636 Code: PHWL3361

**ADDITIONAL FEATURES** 

• Hardwired.

REVISED 3/21/2023