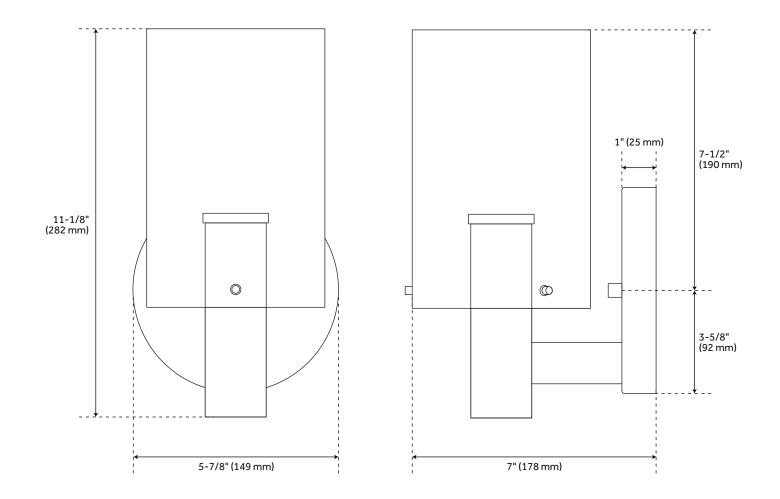

#### FEATURES

Installation Type: Wall Mount Design: Traditional Material: Steel Width: 5-7/8" Height: 11-1/8" Depth: 7" Base Plate Length: 1" Base Plate Diameter: 5-7/8" Mounting Hardware Included: Yes Shade Finish: Clear Shade Material: Glass Number of Bulbs: 1 Base Plate Depth: 1" Location Type: Suitable for Damp Locations **Bulbs Included: No** Bulb Type: Medium E-26 Wattage per Bulb: 60

# ANDREO SINGLE LIGHT WALL SCONCE

SKU: 949636 PHWL3361

All dimensions and specifications are nominal and may vary. Use actual products for accuracy in critical situations.

See Website For Warranty Information signaturehardware.com/warranty