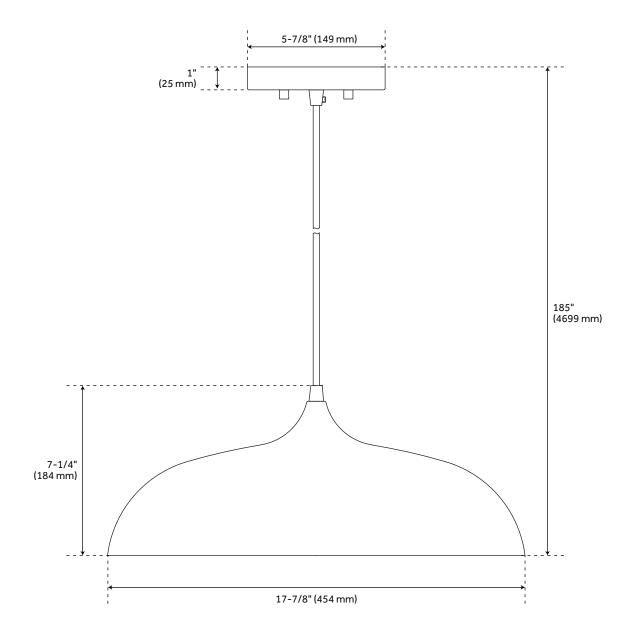

#### FEATURES

Installation Type: Ceiling Mount Design: Modern Material: Steel Width: 17-7/8" Height: 7-1/4" Base Plate Length: 1" Base Plate Diameter: 5-7/8" Mounting Hardware Included: Yes Shade Material: Metal Number of Bulbs: 1 Base Plate Depth: 1" Location Type: Suitable for Dry Locations **Bulbs Included: No** Bulb Type: Medium E-26 Wattage per Bulb: 60 Remote Included: No

#### **ADDITIONAL FEATURES**

- Hardwired.
- Canopy dimensions: 1" H x 5-7/8" diameter.
- Sloped ceiling compatible.