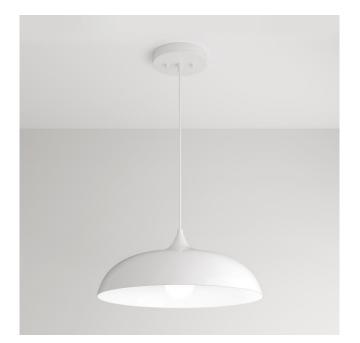

## **BLACKTHORNE PENDANT LIGHT - SINGLE LIGHT**

SKU: 949639 Code: PHPL3221

#### FEATURES

Installation Type: Ceiling Mount Design: Modern Material: Steel Width: 17-7/8" Height: 7-1/4" Base Plate Length: 1" Base Plate Diameter: 5-7/8" Mounting Hardware Included: Yes Shade Material: Metal Number of Bulbs: 1 Base Plate Depth: 1" Location Type: Suitable for Dry Locations **Bulbs Included: No** Bulb Type: Medium E-26 Wattage per Bulb: 60 Remote Included: No