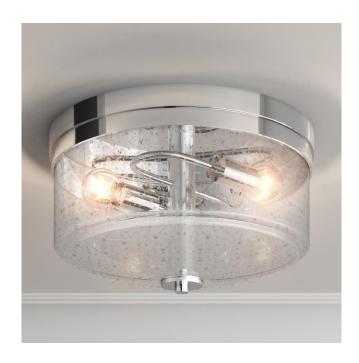

## OCANA 2-LIGHT FLUSH-MOUNT CEILING LIGHT

SKU: 949644 Code: PHFL4183

## **FEATURES**

Installation Type: Ceiling Mount

Design: Modern Material: Metal Width: 13" Height: 7-1/4"

Mounting Hardware Included: Yes Shade Finish: Seeded Glass

Shade Material: Glass Number of Bulbs: 2

Location Type: Suitable for Damp Locations

Bulbs Included: No Bulb Type: Medium E-26 Wattage per Bulb: 60

Sloped Ceiling Compatible: No

Voltage: 120

UL 1598 / CSA C22.2 No 250.0

REVISED 3/31/2023