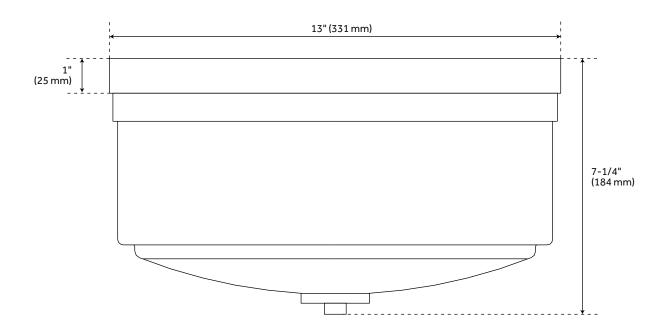

## **FEATURES**

Installation Type: Ceiling Mount

Design: Modern Material: Metal Width: 13" Height: 7-1/4"

Mounting Hardware Included: Yes Shade Finish: Seeded Glass

Shade Material: Glass Number of Bulbs: 2

## OCANA 2-LIGHT FLUSH-MOUNT CEILING LIGHT

SKU: 949644 PHFL4183

All dimensions and specifications are nominal and may vary. Use actual products for accuracy in critical situations.