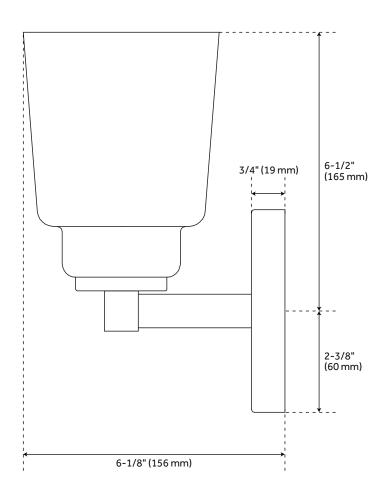

#### **FEATURES**

Installation Type: Wall Mount

Design: Modern Material: Steel Width: 4-3/4" Height: 8-7/8" Depth: 6-1/8"

Base Plate Length: 3/4"
Base Plate Diameter: 4-3/4"
Mounting Hardware Included: Yes

Shade Finish: Seeded Glass Shade Material: Glass Number of Bulbs: 1 Base Plate Depth: 3/4"

Location Type: Suitable for Damp Locations

Bulbs Included: No Bulb Type: Medium E-26 Wattage per Bulb: 60

REVISED 3/21/2023