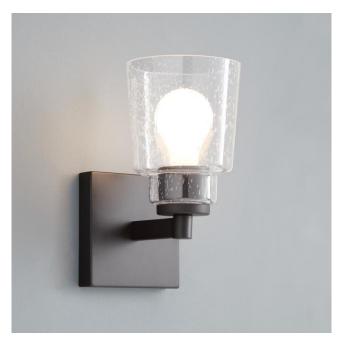

### LAURELGROVE VANITY SCONCE LIGHT

SKU: 949655 Code: PHVL3171

ASSE 1016 Type P/T

#### **FEATURES**

Installation Type: Wall Mount

Design: Modern Material: Steel Width: 4-3/4" Height: 8-7/8" Depth: 6-1/8"

Base Plate Length: 3/4"
Base Plate Diameter: 4-3/4"
Mounting Hardware Included: Yes

Shade Finish: Seeded Glass Shade Material: Glass Number of Bulbs: 1 Base Plate Depth: 3/4"

Location Type: Suitable for Damp Locations

Bulbs Included: No Bulb Type: Medium E-26 Wattage per Bulb: 60

REVISED 3/21/2023