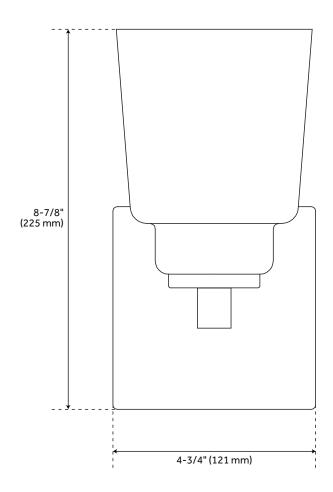

#### **FEATURES**

Installation Type: Wall Mount

Design: Modern Material: Steel Width: 4-3/4" Height: 8-7/8" Depth: 6-1/8"

Base Plate Length: 3/4"
Base Plate Diameter: 4-3/4"
Mounting Hardware Included: Yes

Shade Finish: Seeded Glass Shade Material: Glass Number of Bulbs: 1 Base Plate Depth: 3/4"

Location Type: Suitable for Damp Locations

Bulbs Included: No Bulb Type: Medium E-26 Wattage per Bulb: 60

REVISED 3/21/2023