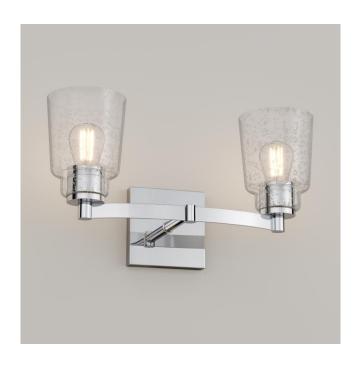

### LAURELGROVE 2-LIGHT VANITY LIGHT

SKU: 949656 Code: PH317

UL 1598 / CSA C22.2 No 250.0

#### **FEATURES**

Installation Type: Wall Mount

Design: Modern Material: Steel Width: 16-1/4" Height: 8-7/8" Depth: 6-1/8"

Base Plate Diameter: 4-3/4" Mounting Hardware Included: Yes

Shade Finish: Seeded Glass Shade Material: Glass Number of Bulbs: 2 Base Plate Depth: 3/4"