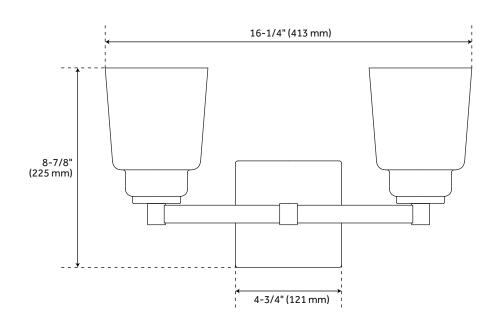

#### **FEATURES**

Installation Type: Wall Mount

Design: Modern Material: Steel Width: 16-1/4" Height: 8-7/8" Depth: 6-1/8"

Base Plate Diameter: 4-3/4" Mounting Hardware Included: Yes

Shade Finish: Seeded Glass Shade Material: Glass Number of Bulbs: 2 Base Plate Depth: 3/4"