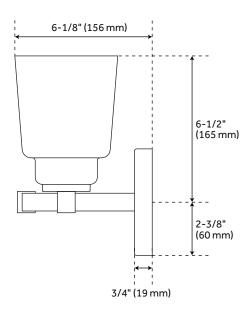

#### **FEATURES**

Installation Type: Wall Mount

Design: Modern Material: Steel Width: 16-1/4" Height: 8-7/8" Depth: 6-1/8"

Base Plate Diameter: 4-3/4" Mounting Hardware Included: Yes

Shade Finish: Seeded Glass Shade Material: Glass Number of Bulbs: 2 Base Plate Depth: 3/4"

Location Type: Suitable for Damp Locations

Bulbs Included: No Bulb Type: Medium E-26 Wattage per Bulb: 60 Extension: 6-1/8"

Sloped Ceiling Compatible: No

Voltage: 120

REVISED 3/31/2023