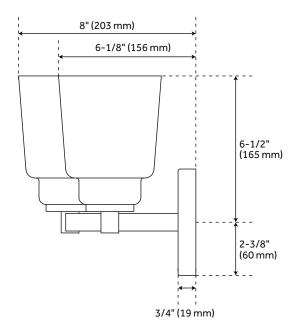

#### **FEATURES**

Installation Type: Wall Mount

Design: Modern Material: Steel Width: 26-5/8" Height: 8-7/8" Depth: 8"

Base Plate Diameter: 4-3/4" Mounting Hardware Included: Yes

Shade Finish: Seeded Glass Shade Material: Glass Number of Bulbs: 3 Base Plate Depth: 3/4"

Location Type: Suitable for Damp Locations

Bulbs Included: No Bulb Type: Medium E-26 Wattage per Bulb: 60

Extension: 8"

Sloped Ceiling Compatible: No

Voltage: 120

REVISED 3/31/2023

#### **ADDITIONAL FEATURES**

- Hardwired.
- Backplate dimensions: 3/4" H x 4-3/4" W.
- Cannot be mounted on a sloped ceiling.

REVISED 3/31/2023