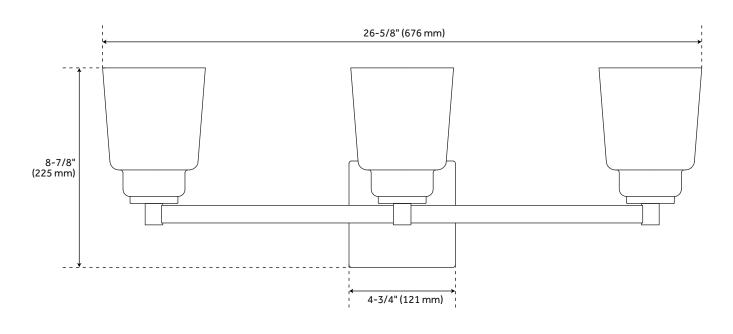

#### **FEATURES**

Installation Type: Wall Mount

Design: Modern Material: Steel Width: 26-5/8" Height: 8-7/8" Depth: 8"

Base Plate Diameter: 4-3/4" Mounting Hardware Included: Yes

Shade Finish: Seeded Glass Shade Material: Glass Number of Bulbs: 3 Base Plate Depth: 3/4"

#### **ADDITIONAL FEATURES**

- Hardwired.
- Backplate dimensions: 3/4" H x 4-3/4" W.
- Cannot be mounted on a sloped ceiling.

REVISED 3/31/2023