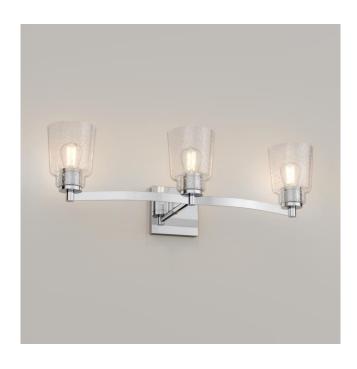

### LAURELGROVE 3-LIGHT BATH LIGHT

SKU: 949657 Code: PH317

UL 1598 / CSA C22.2 No 250.0

#### **FEATURES**

Installation Type: Wall Mount

Design: Modern Material: Steel Width: 26-5/8" Height: 8-7/8" Depth: 8"

Base Plate Diameter: 4-3/4" Mounting Hardware Included: Yes

Shade Finish: Seeded Glass Shade Material: Glass Number of Bulbs: 3 Base Plate Depth: 3/4"