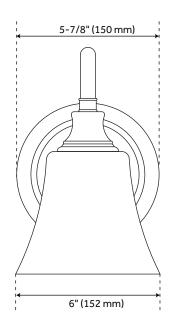

#### **FEATURES**

Installation Type: Wall Mount

Design: Traditional Material: Steel Width: 6" Height: 9-3/4" Depth: 8"

Base Plate Length: 3/4"
Base Plate Diameter: 5-7/8"
Mounting Hardware Included: Yes

Shade Finish: Seeded Glass Shade Material: Glass Number of Bulbs: 1 Base Plate Depth: 3/4"

#### **ADDITIONAL FEATURES**

- Hardwired.
- Backplate dimensions: 3/4" H x 5-7/8" diameter.
- Cannot be mounted on a sloped ceiling.

REVISED 3/21/2023