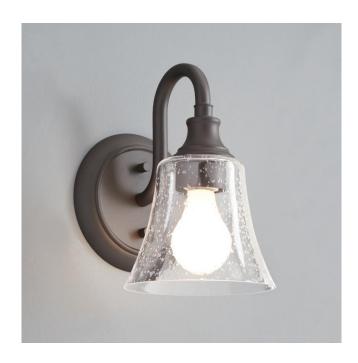

### MILLDALE VANITY SCONCE LIGHT

SKU: 949662 Code: PHVL3191

#### **FEATURES**

Installation Type: Wall Mount

Design: Traditional Material: Steel Width: 6" Height: 9-3/4" Depth: 8"

Base Plate Length: 3/4"
Base Plate Diameter: 5-7/8"
Mounting Hardware Included: Yes

Shade Finish: Seeded Glass Shade Material: Glass Number of Bulbs: 1 Base Plate Depth: 3/4"

Location Type: Suitable for Damp Locations

Bulbs Included: No Bulb Type: Medium E-26 Wattage per Bulb: 60

UL 1598 / CSA C22.2 No 250.0