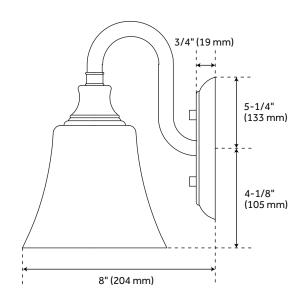

#### **FEATURES**

Installation Type: Wall Mount

Design: Traditional Material: Steel Width: 6" Height: 9-3/4" Depth: 8"

Base Plate Length: 3/4"
Base Plate Diameter: 5-7/8"
Mounting Hardware Included: Yes

Shade Finish: Seeded Glass Shade Material: Glass Number of Bulbs: 1 Base Plate Depth: 3/4"

#### **ADDITIONAL FEATURES**

- Hardwired.
- Backplate dimensions: 3/4" H x 5-7/8" diameter.
- Cannot be mounted on a sloped ceiling.

REVISED 3/21/2023