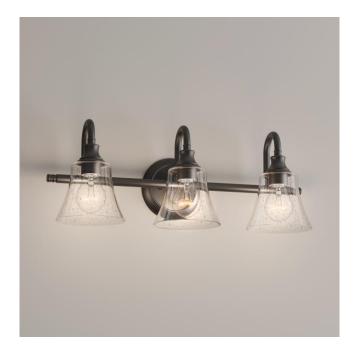

## MILLDALE 3-LIGHT VANITY LIGHT

SKU: 949664 Code: PH319

UL 1598 / CSA C22.2 No 250.0

#### FEATURES

Installation Type: Wall Mount **Design: Traditional** Material: Steel Width: 24" Height: 9-3/4" Depth: 8" Base Plate Diameter: 5-7/8" Mounting Hardware Included: Yes Shade Finish: Seeded Glass Shade Material: Glass Number of Bulbs: 3 Base Plate Depth: 3/4" Location Type: Suitable for Damp Locations Bulbs Included: No Bulb Type: Medium E-26 Wattage per Bulb: 60 Extension: 8" Sloped Ceiling Compatible: No Voltage: 120

## MILLDALE 3-LIGHT VANITY LIGHT

SKU: 949664 Code: PH319