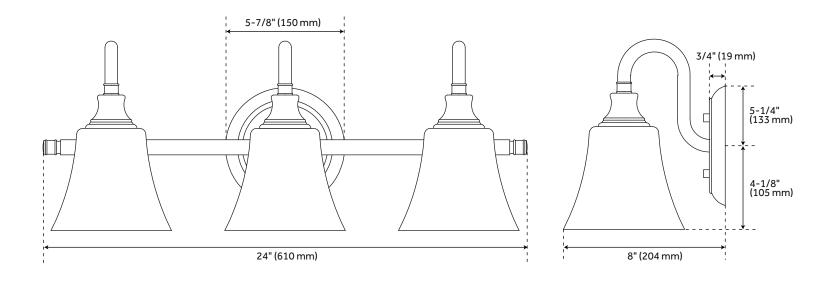

#### FEATURES

Installation Type: Wall Mount **Design: Traditional** Material: Steel Width: 24" Height: 9-3/4" Depth: 8" Base Plate Diameter: 5-7/8" Mounting Hardware Included: Yes Shade Finish: Seeded Glass Shade Material: Glass Number of Bulbs: 3 Base Plate Depth: 3/4" Location Type: Suitable for Damp Locations Bulbs Included: No Bulb Type: Medium E-26 Wattage per Bulb: 60 Extension: 8" Sloped Ceiling Compatible: No Voltage: 120

#### **ADDITIONAL FEATURES**

- Hardwired.
- Backplate dimensions: 3/4" H x 5-7/8" diameter.
- Cannot be mounted on a sloped ceiling.