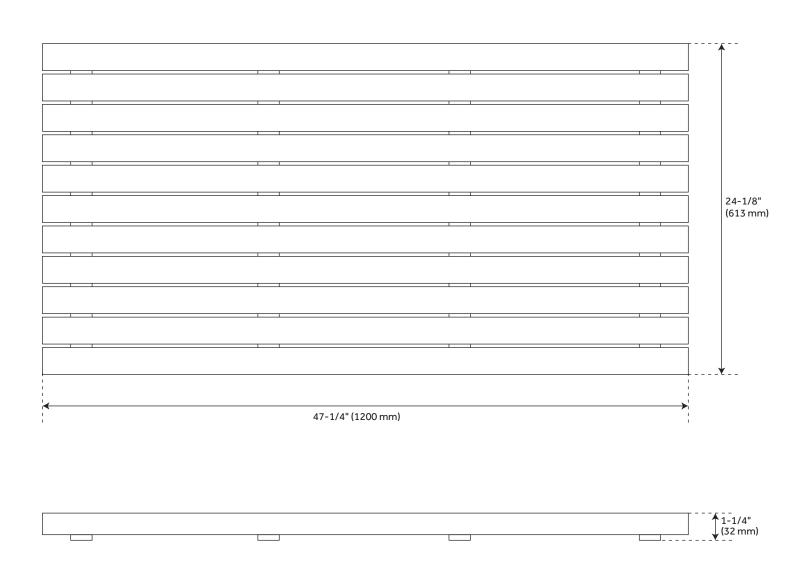

### **FEATURES**

Installation Type: Freestanding

Design: Modern Material: Teak Length: 47-1/4" Width: 24-1/8" Height: 1-1/4"

Assembly Required: No

Folding: No

REVISED 4/3/2023

# KIRANA TEAK BATHROOM FLOOR MAT

SKU: 949676

All dimensions and specifications are nominal and may vary. Use actual products for accuracy in critical situations.