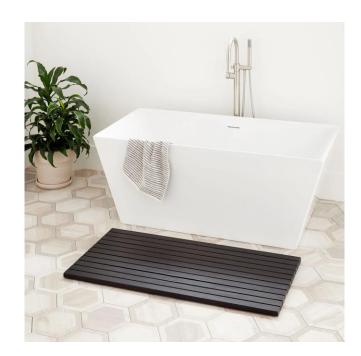

## KIRANA TEAK BATHROOM FLOOR MAT

SKU: 949676

Code: SH453402, SH453403

### **FEATURES**

Installation Type: Freestanding

Design: Modern Material: Teak Length: 47-1/4" Width: 24-1/8" Height: 1-1/4"

Assembly Required: No

Folding: No

REVISED 4/3/2023