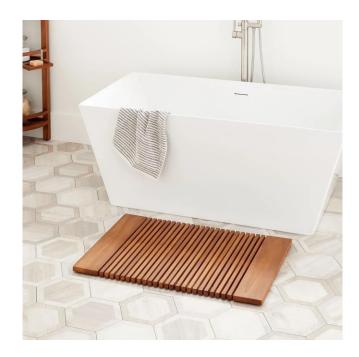

# MEI TEAK BATHROOM FLOOR MAT

SKU: 949678

Code: SH453406, SH453407

## **FEATURES**

Installation Type: Freestanding

Design: Modern Material: Teak Length: 36-1/4" Width: 24" Height: 1-1/4"

Assembly Required: No

Folding: No

REVISED 4/3/2023