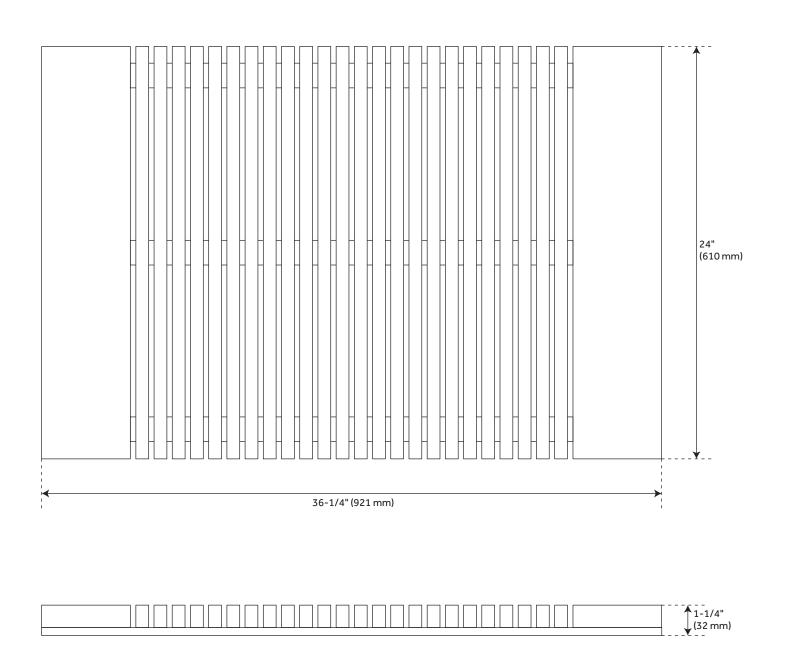

## **FEATURES**

Installation Type: Freestanding

Design: Modern Material: Teak Length: 36-1/4" Width: 24" Height: 1-1/4"

Assembly Required: No

Folding: No

REVISED 4/3/2023

# MEI TEAK BATHROOM FLOOR MAT

SKU: 949678

All dimensions and specifications are nominal and may vary. Use actual products for accuracy in critical situations.