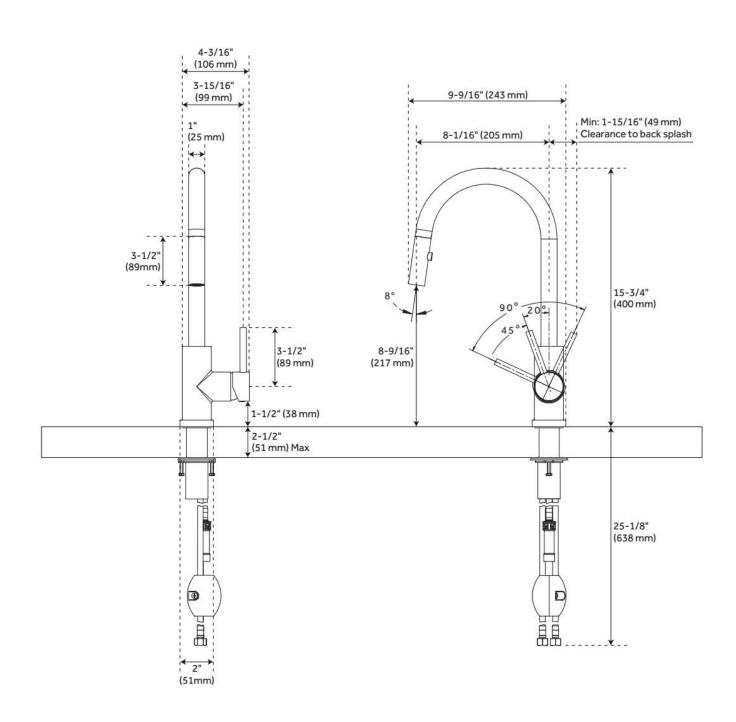

## **FEATURES**

Material: Metal construction for strength and durability

Installation Type: Single-Hole

Flow Rate: 1.75 gpm (6.6 L/min) @ 60 psi

Spray Type: Stream

Cartridge Type: Ceramic Disc

**Swivel Spout: Yes** 

## **ADDITIONAL FEATURES**

- 2-function sprayer: stream and aerated spray.
- Button has to be held down for aerated spray.
- Braided nylon supplies.
- 360 degree swivel spout.

REVISED 5/15/2024