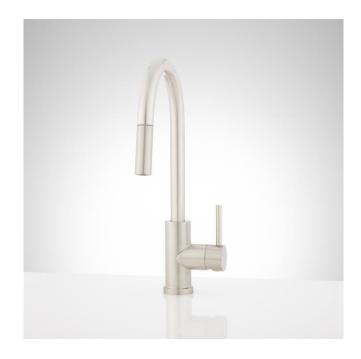

## RAVENEL SINGLE-HOLE PULL-DOWN KITCHEN FAUCET

SKU: 949685 Code: SHXCRA102

## **FEATURES**

Material: Metal construction for strength and durability

Installation Type: Single-Hole

Flow Rate: 1.75 gpm (6.6 L/min) @ 60 psi

Spray Type: Stream

Cartridge Type: Ceramic Disc

**Swivel Spout: Yes** 

## **ADDITIONAL FEATURES**

- 2-function sprayer: stream and aerated spray.
- Button has to be held down for aerated spray.
- Braided nylon supplies.
- 360 degree swivel spout.

REVISED 5/15/2024