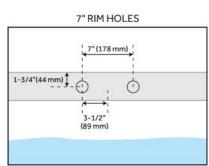

Tub Weight Uncrated (lbs): 110.2 Optional Accessory: 428473

- All dimensions are (± 1/2").
- Trim kit includes: Pop-Up Drain with matching drain cover and overflow plate in your choice of color.
- Formed of two acrylic sheets, the air between acting as thermal insulator.
- Before drilling for a rim-mounted faucet, refer to the specification sheet for faucet location and dimensions.