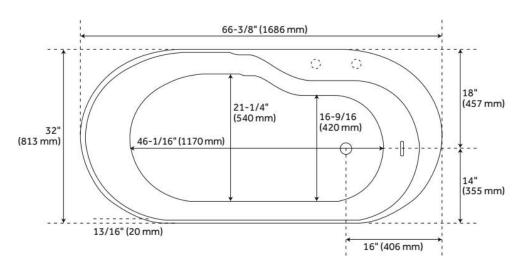

## **FEATURES**

Tub Material: Acrylic Product Finish: White

Shape: Oval

Tub Drain Placement: End Drain Included: Optional

Water Depth to Overflow: 15-9/16" Water Capacity (Gallons): 71

Built-In Adjusters: Yes

Tub Weight Uncrated (lbs): 110.2 Optional Accessory: 428473

- All dimensions are (± 1/2").
- Trim kit includes: Pop-Up Drain with matching drain cover and overflow plate in your choice of color.
- Formed of two acrylic sheets, the air between acting as thermal insulator.
- Before drilling for a rim-mounted faucet, refer to the specification sheet for faucet location and dimensions.