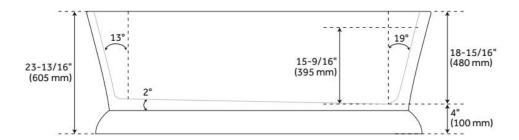

## **FEATURES**

Tub Material: Acrylic Product Finish: White

Shape: Oval

Tub Drain Placement: End Drain Included: Optional

Water Depth to Overflow: 15-9/16" Water Capacity (Gallons): 71

Built-In Adjusters: Yes

Tub Weight Uncrated (lbs): 110.2 Optional Accessory: 428473

- All dimensions are (± 1/2").
- Trim kit includes: Pop-Up Drain with matching drain cover and overflow plate in your choice of color.
- Formed of two acrylic sheets, the air between acting as thermal insulator.
- Before drilling for a rim-mounted faucet, refer to the specification sheet for faucet location and dimensions.