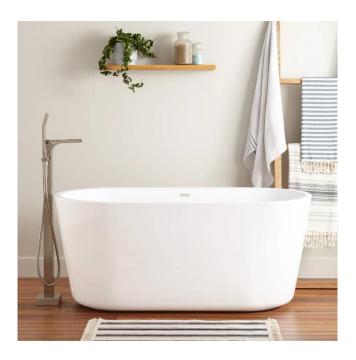

# 63" IMLER ACRYLIC FREESTANDING TUB WITH TRIM

### FEATURES

Tub Material: Acrylic Product Finish: White Shape: Oval Tub Drain Placement: Center Drain Included: Optional Water Depth to Overflow: 14-3/8" Water Capacity (Gallons): 52 Built-In Adjusters: Yes Tub Weight Uncrated (Ibs): 99.2 Optional Accessory: 428473

## 63" IMLER ACRYLIC FREESTANDING TUB WITH TRIM