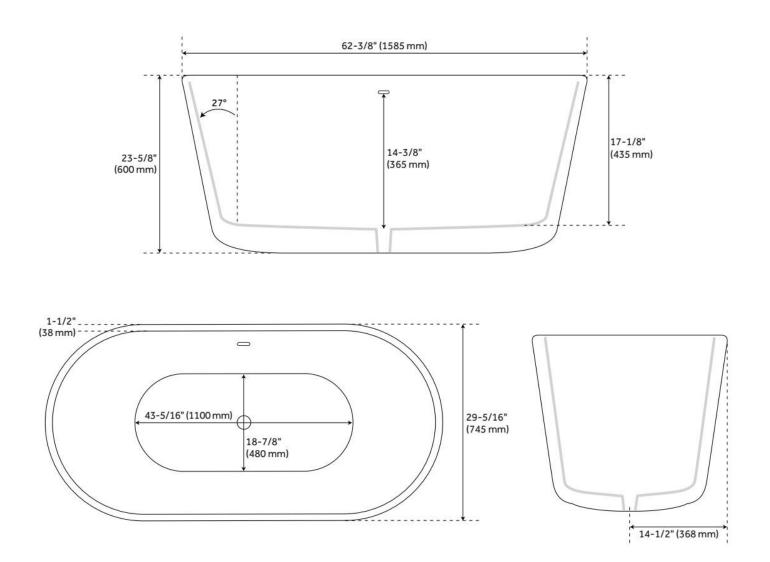

### FEATURES

Tub Material: Acrylic Product Finish: White Shape: Oval Tub Drain Placement: Center Drain Included: Optional Water Depth to Overflow: 14-3/8" Water Capacity (Gallons): 52 Built-In Adjusters: Yes Tub Weight Uncrated (Ibs): 99.2 Optional Accessory: 428473

## **ADDITIONAL FEATURES**

- All dimensions are (± 1/2").
- Trim kit includes: Pop-Up Drain with matching drain cover and overflow plate in your choice of color.