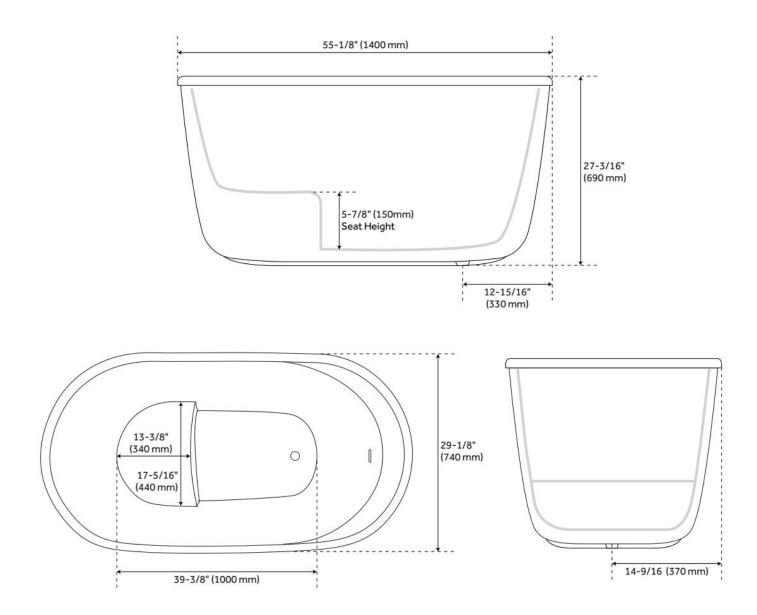

### FEATURES

Tub Material: Acrylic Product Finish: White Shape: Oval Tub Drain Placement: End Drain Included: Optional Water Depth to Overflow: 17-5/16" Water Capacity (Gallons): 52 Built-In Adjusters: Yes Tub Weight Uncrated (Ibs): 122 Optional Accessory: 428473

## **ADDITIONAL FEATURES**

- All dimensions are (± 1/2").
- Trim kit includes: Pop-Up Drain with matching drain cover and overflow plate in your choice of color.