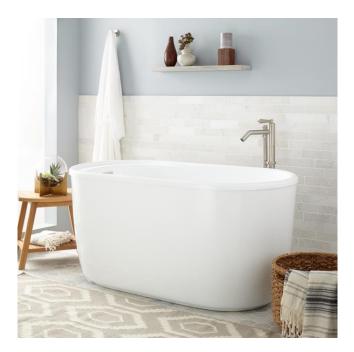

# 55" VADA ACRYLIC SOAKING TUB WITH TRIM KIT

### FEATURES

Tub Material: Acrylic Product Finish: White Shape: Oval Tub Drain Placement: End Drain Included: Optional Water Depth to Overflow: 17-5/16" Water Capacity (Gallons): 52 Built-In Adjusters: Yes Tub Weight Uncrated (Ibs): 122 Optional Accessory: 428473