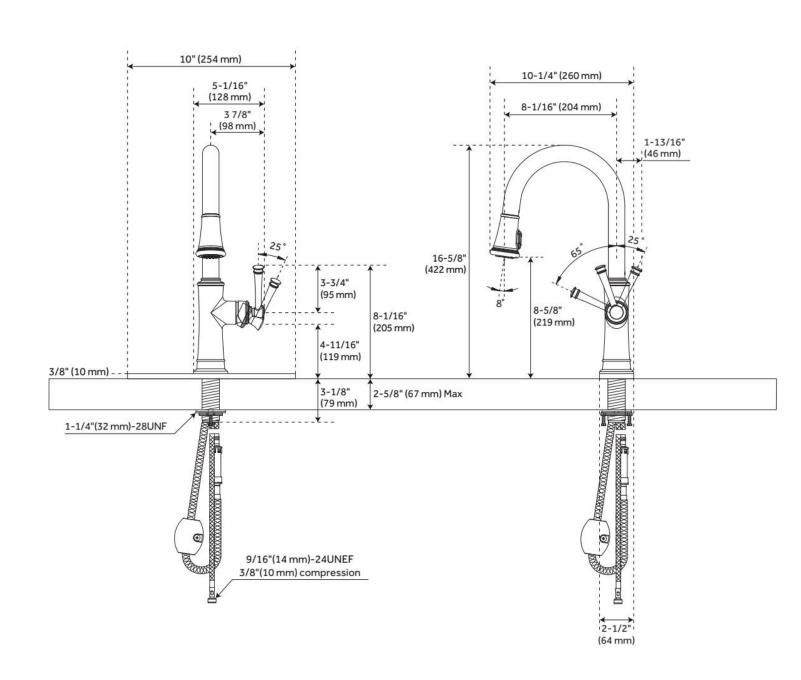

## BEASLEY SINGLE-HOLE PULL-DOWN KITCHEN FAUCET WITH DECK PLATE

SKU: 949844

Code: SHXCBE107, OBPF15Y0262700

## **FEATURES**

Material: Metal construction for strength and durability

Installation Type: Single-Hole

Flow Rate: 1.75 gpm (6.6 L/min) @ 60 psi

Spray Type: Stream

Cartridge Type: Ceramic Disc

**Swivel Spout: Yes** 

## **ADDITIONAL FEATURES**

- Aerated stream and spray.
- Deck plate can be used to hide the unused mounting holes.

REVISED 5/31/2024