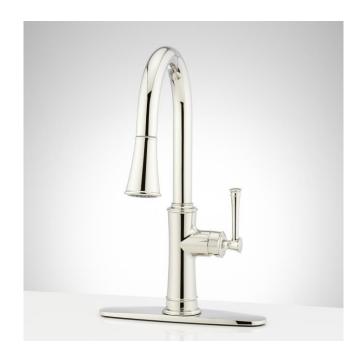

## BEASLEY SINGLE-HOLE PULL-DOWN KITCHEN FAUCET WITH DECK PLATE

SKU: 949844

Code: SHXCBE107, OBPF15Y0262700

## **FEATURES**

Material: Metal construction for strength and durability

Installation Type: Single-Hole

Flow Rate: 1.75 gpm (6.6 L/min) @ 60 psi

Spray Type: Stream

Cartridge Type: Ceramic Disc

**Swivel Spout: Yes** 

## **ADDITIONAL FEATURES**

- Aerated stream and spray.
- Deck plate can be used to hide the unused mounting holes.

REVISED 5/31/2024