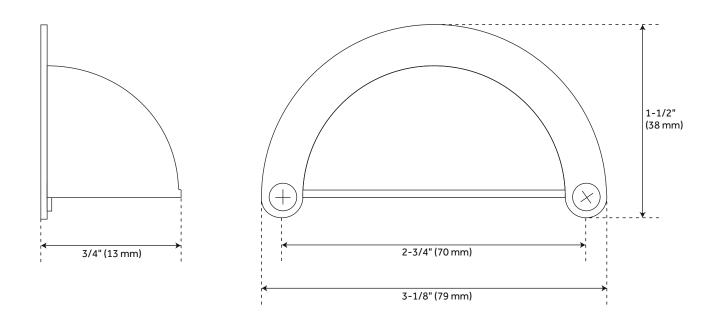

## **FEATURES**

Design: Traditional Material: Brass Width: 3-1/8" Height: 1-1/2" Depth: 3/4"

Mounting Hardware Included: Yes Mounting Hardware Concealed: No

Centers: 2-3/4"
Mounts From: Front

**REVISED 4/3/2023** 