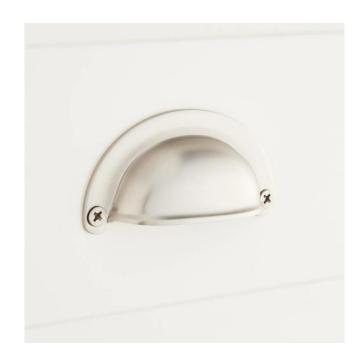

## ANSEL BRASS CUP PULL

SKU: 949857

Code: SH453905, SH453904, SH453906, SH453907

## **FEATURES**

Design: Traditional Material: Brass Width: 3-1/8" Height: 1-1/2" Depth: 3/4"

Mounting Hardware Included: Yes Mounting Hardware Concealed: No

Centers: 2-3/4"
Mounts From: Front

**REVISED 4/3/2023** 